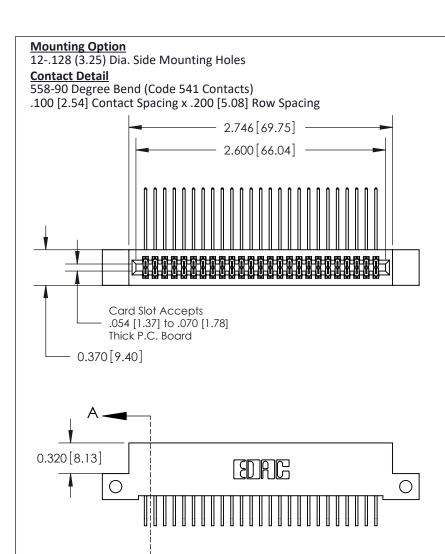

.240 [6.10] Point of Contact-

**SECTION A-A** 

## **See Accompanying Pages for:**

- **Contact Bend Details**
- **Mounting Options**

842/892 Series High Temp Card Edge Connector Part Number: 842-050-558-212

| ACAD INCIDENCE NO. 842 ENG MASIER |                  |  |
|-----------------------------------|------------------|--|
| DRAWN: J.LEE                      | DATE: OCT. 06/09 |  |
| CHECKED:                          | DATE:            |  |
| SCALE: NTS                        | SHEET 1 OF 3     |  |
| DRAWING NUMBER                    | ISSUE            |  |