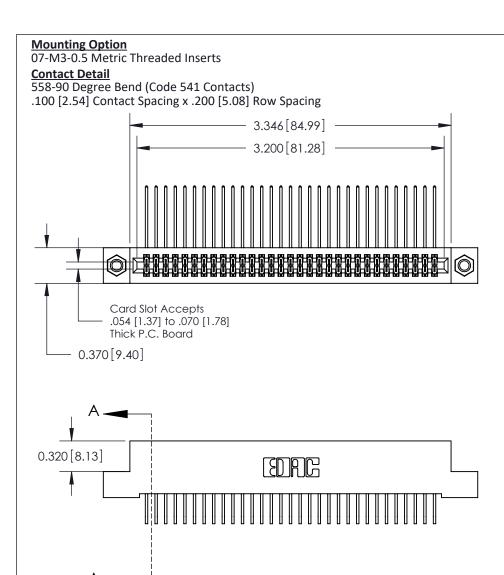

## **See Accompanying Pages for:**

- **Contact Bend Details**
- **Mounting Options**

842/892 Series High Temp Card Edge Connector Part Number: 842-062-558-207

| ACAD REFERENCE NO. 842 ENG MASTER |                  |  |
|-----------------------------------|------------------|--|
| DRAWN: J.LEE                      | DATE: OCT. 06/09 |  |
| CHECKED:                          | DATE:            |  |
| SCALE: NTS                        | SHEET 1 OF 3     |  |
| DRAWING NUMBER                    | ISSUE            |  |