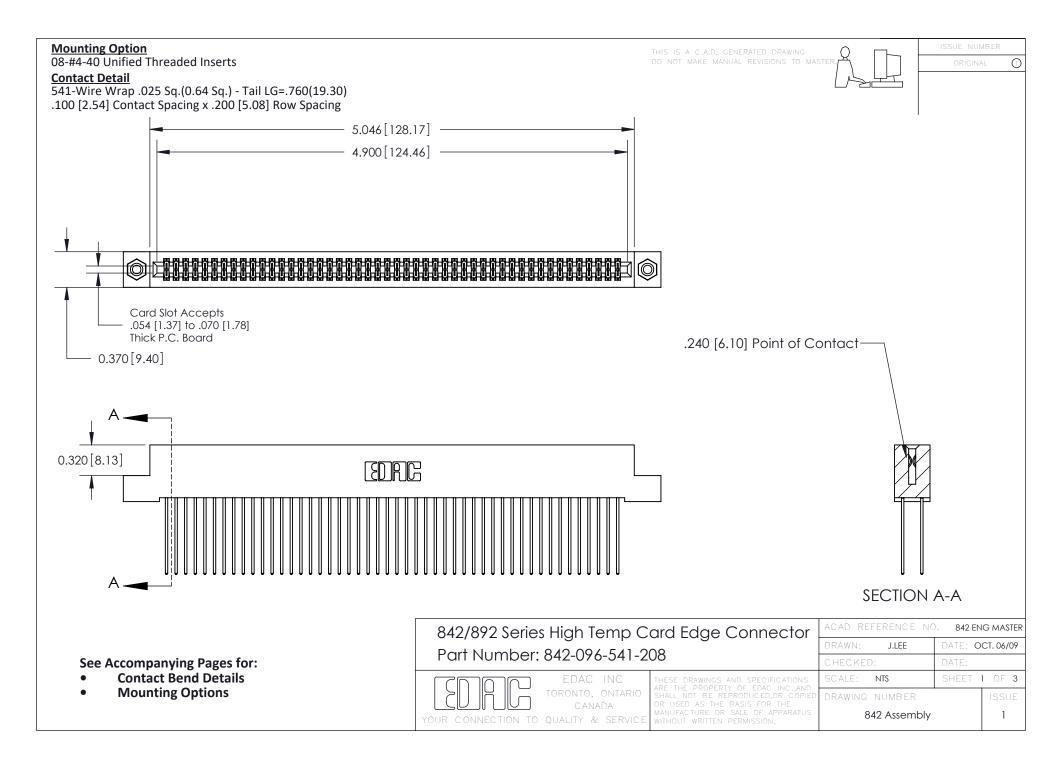

THIS IS A C.A.D. GENERATED DRAWING DO NOT MAKE MANUAL REVISIONS TO MASTER

ORIGINAL (1)



| 842/892 Series High Temp Card Edge Connector<br>Contact Bend Detail |                                                                                                 | ACAD REFERENCE NO. 842 ENG MASTER |             |                  |        |
|---------------------------------------------------------------------|-------------------------------------------------------------------------------------------------|-----------------------------------|-------------|------------------|--------|
|                                                                     |                                                                                                 | DRAWN:                            | J.LEE