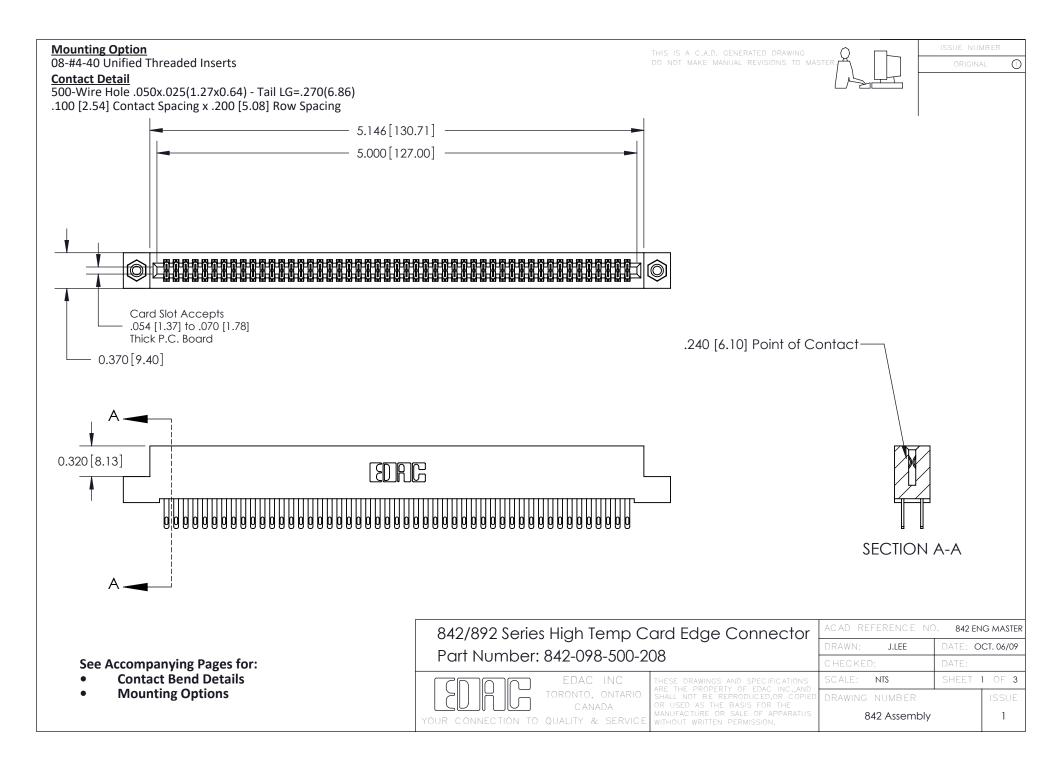

THIS IS A C.A.D. GENERATED DRAWING DO NOT MAKE MANUAL REVISIONS TO MASTER

ORIGINAL (1)



| 842/892 Series High Temp Card Edge Connector<br>Contact Bend Detail |                                                                                                 | ACAD REFERENCE NO. 842 ENG MASTER |             |                  |        |
|---------------------------------------------------------------------|-------------------------------------------------------------------------------------------------|-----------------------------------|-------------|------------------|--------|
|                                                                     |                                                                                                 | DRAWN:                            | J.LEE