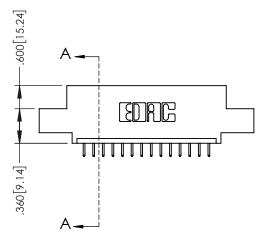

SECTION A-A

845/895 SERIES HIGH TEMP CARD EDGE CONNECTOR PART NUMBER: 845-014-525-402

| ACAD REFERENCE NO. 845-ENG-MASTER |                  |          |  |
|-----------------------------------|------------------|----------|--|
| DRAWN: R.STA.MONICA               | DATE: <b>MAY</b> | .16/2017 |  |
| CHECKED:                          | DATE:            |          |  |
| SCALE: 1:1                        | SHEET 1          | OF 2     |  |
| DRAWING NUMBER                    |                  | ISSUE    |  |
| 845-ENG-MASTER                    |                  | 1        |  |