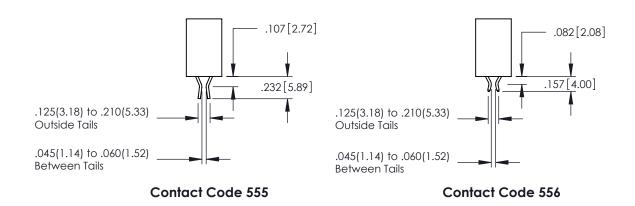

## **Contact Code 558**

## **Contact Code 559**

## **Contact Code 560**

INSULATOR MATERIAL: THERMOPLASTIC POLYESTER, UL 94V-0 DAP MATERIAL AVAILABLE UPON REQUEST

CONTACT MATERIAL; COPPER ALLOY CONTACT PLATING: GOLD ON THE MATING AREA, TIN PLATING ON THE CONTACT TAILS, NICKEL UNDERPLATE

845/895 SERIES HIGH TEMP CARD EDGE CONNECTOR CONTACT CODE 555,556,558,559,560 DIMENSIONS

YOUR CONNECTION TO QUALITY & SERVICE

|         | ACAD REFERENCE N    | 0. 845-ENG-MASTER |
|---------|---------------------|-------------------|
|         | DRAWN: R.STA.MONICA | DATE:MAY.16/2017  |
|         | CHECKED:            | DATE:             |
| D<br>ED | SCALE: 1:1          | SHEET 2 OF 2      |
|         | DRAWING NUMBER      | ISSUE             |