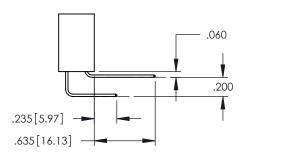

|
|------------------|------------------|
|                  | .370[9.40]       |
| 4                |                  |
| 1                | .160[4.06]       |
| .200[5.08]———    | POINT OF CONTACT |

SECTION A-A

845/895 SERIES HIGH TEMP CARD EDGE CONNECTOR PART NUMBER: 845-014-525-402



| ACAD REFERENCE NO. 845-ENG-MASTER |                  |          |  |
|-----------------------------------|------------------|----------|--|
| DRAWN: R.STA.MONICA               | DATE: <b>MAY</b> | .16/2017 |  |
| CHECKED:                          | DATE:            |          |  |
| SCALE: 1:1                        | SHEET 1          | OF 2     |  |
| DRAWING NUMBER                    |                  | ISSUE    |  |
| 845-ENG-MASTER                    |                  | 1        |  |











## **Contact Code 558**

## **Contact Code 559**

## **Contact Code 560**

INSULATOR MATERIAL: THERMOPLASTIC POLYESTER, UL 94V-0 DAP MATERIAL AVAILABLE UPON REQUEST

CONTACT MATERIAL; COPPER ALLOY CONTACT PLATING: GOLD ON THE MATING AREA, TIN PLATING ON THE CONTACT TAILS, NICKEL UNDERPLATE

845/895 SERIES HIGH TEMP CARD EDGE CONNECTOR CONTACT CODE 555,556,558,559,560 DIMENSIONS

YOUR CONNECTION TO QUALITY & SERVICE

|         | ACAD REFERENCE N    | 0. 845-ENG-MASTER |
|---------|---------------------|-------------------|
|         | DRAWN: R.STA.MONICA | DATE:MAY.16/2017  |
|         | CHECKED:            | DATE:             |
| D<br>ED | SCALE: 1:1          | SHEET 2 OF 2      |
|         | DRAWING NUMBER      | ISSUE             |

845-ENG-MASTER