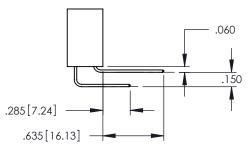

|
|------------------|------------------|
|                  | .370[9.40]       |
| 4                |                  |
| 1                | .160[4.06]       |
| .200[5.08]———    | POINT OF CONTACT |

SECTION A-A

845/895 SERIES HIGH TEMP CARD EDGE CONNECTOR PART NUMBER: 845-014-525-402



| ACAD REFERENCE NO. 845-ENG-MASTER |                  |          |  |
|-----------------------------------|------------------|----------|--|
| DRAWN: R.STA.MONICA               | DATE: <b>MAY</b> | .16/2017 |  |
| CHECKED:                          | DATE:            |          |  |
| SCALE: 1:1                        | SHEET 1          | OF 2     |  |
| DRAWING NUMBER                    |                  | ISSUE    |  |
| 845-ENG-MASTER                    |                  | 1        |  |











## **Contact Code 558**

## **Contact Code 559**

## **Contact Code 560**

INSULATOR MATERIAL: THERMOPLASTIC POLYESTER, UL 94V-0 DAP MATERIAL AVAILABLE UPON REQUEST

CONTACT MATERIAL; COPPER ALLOY CONTACT PLATING: GOLD ON THE MATING AREA, TIN PLATING ON THE CONTACT TAILS, NICKEL UNDERPLATE

845/895 SERIES HIGH TEMP CARD EDGE CONNECTOR CONTACT CODE 555,556,558,559,560 DIMENSIONS

YOUR CONNECTION TO QUALITY & SERVICE

|         | ACAD REFERENCE N    | 0. 845-ENG-MASTER |
|---------|---------------------|-------------------|
|         | DRAWN: R.STA.MONICA | DATE:MAY.16/2017  |
|         | CHECKED:            | DATE:             |
| D<br>ED | SCALE: 1:1          | SHEET 2 OF 2      |
|         | DRAWING NUMBER      | ISSUE             |

845-ENG-MASTER