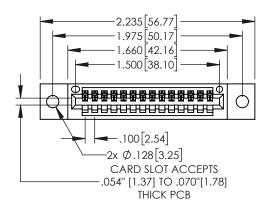

Contact Dimensions: 525-P.C. Tail .018 Sq.(0.46 Sq.) - Tail LG=.150(3.81) .100 (2.54) Contact Spacing x .200 (5.08) Row Spacing

- INSULATOR MATERIAL: THERMOPLASTIC, UL 94V-0
  - CONTACT MATERIAL; COPPER TIN ALLOY CONTACT PLATING: GOLD ON THE MATING AREA, TIN PLATING ON THE CONTACT TAILS, NICKEL UNDERPLATE

1

| .330[8<br>CARD 8 | SECTION A-A      |
|------------------|------------------|
|                  | .370[9.40]       |
| 4                |                  |
| 1                | .160[4.06]       |
| .200[5.08]———    | POINT OF CONTACT |