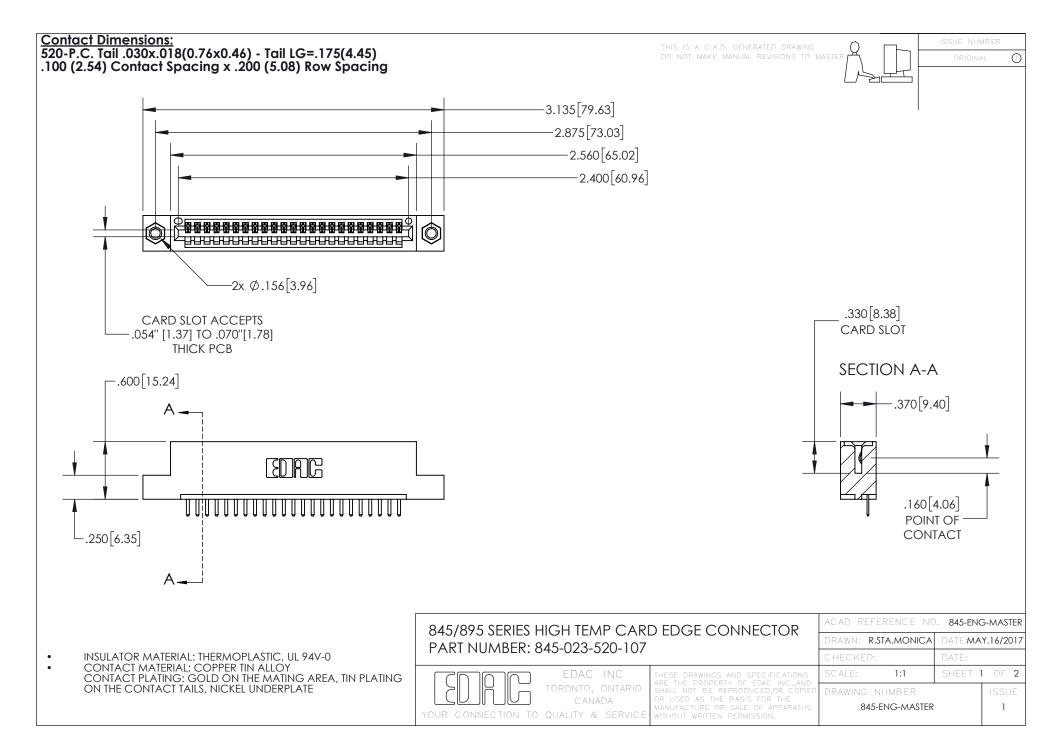

## 845/895 SERIES HIGH TEMP CARD EDGE CONNECTOR CONTACT CODE 555,556,558,559,560 DIMENSIONS

YOUR CONNECTION TO QUALITY & SERVICE

|   | ACAD REFERENCE NO. 845-ENG-MASTER |                  |
|---|-----------------------------------|------------------|
|   | DRAWN: R.STA.MONICA               | DATE:MAY.16/2017 |
|   | CHECKED:                          | DATE:            |
| D | SCALE: 1:1                        | SHEET 2 OF 2     |
|   | DRAWING NUMBER                    | ISSUE            |

845-ENG-MASTER