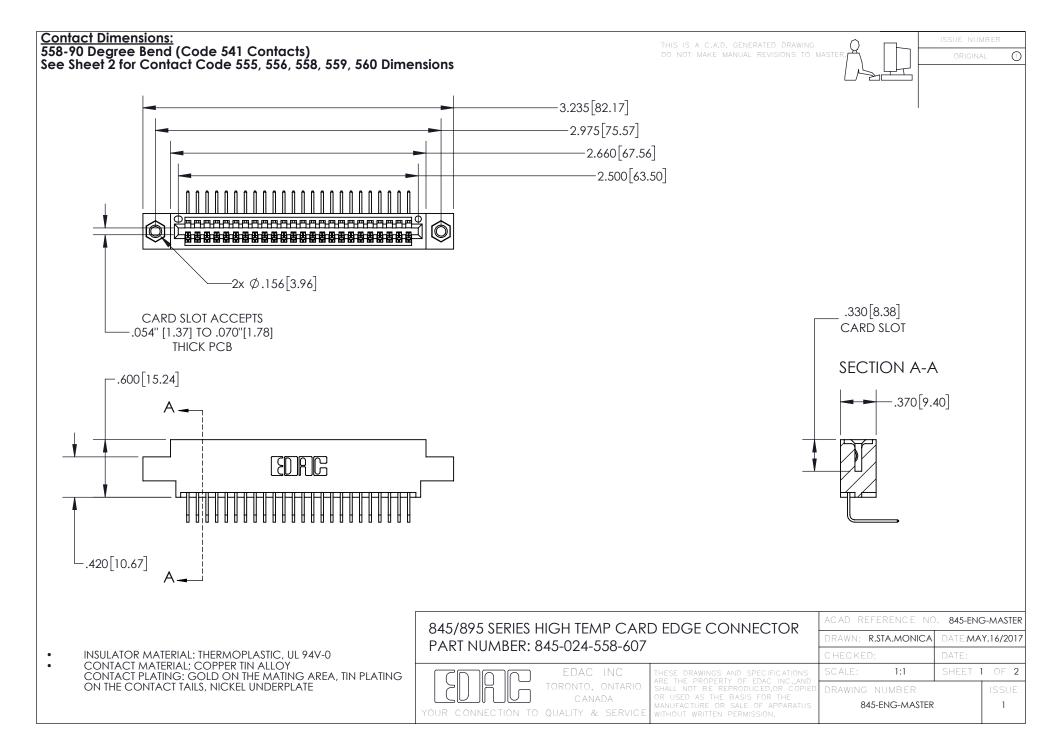

- INSULATOR MATERIAL: THERMOPLASTIC POLYESTER, UL 94V-0 DAP MATERIAL AVAILABLE UPON REQUEST
- CONTACT MATERIAL; COPPER ALLOY

CONTACT PLATING: GOLD ON THE MATING AREA, TIN PLATING ON THE CONTACT TAILS, NICKEL UNDERPLATE