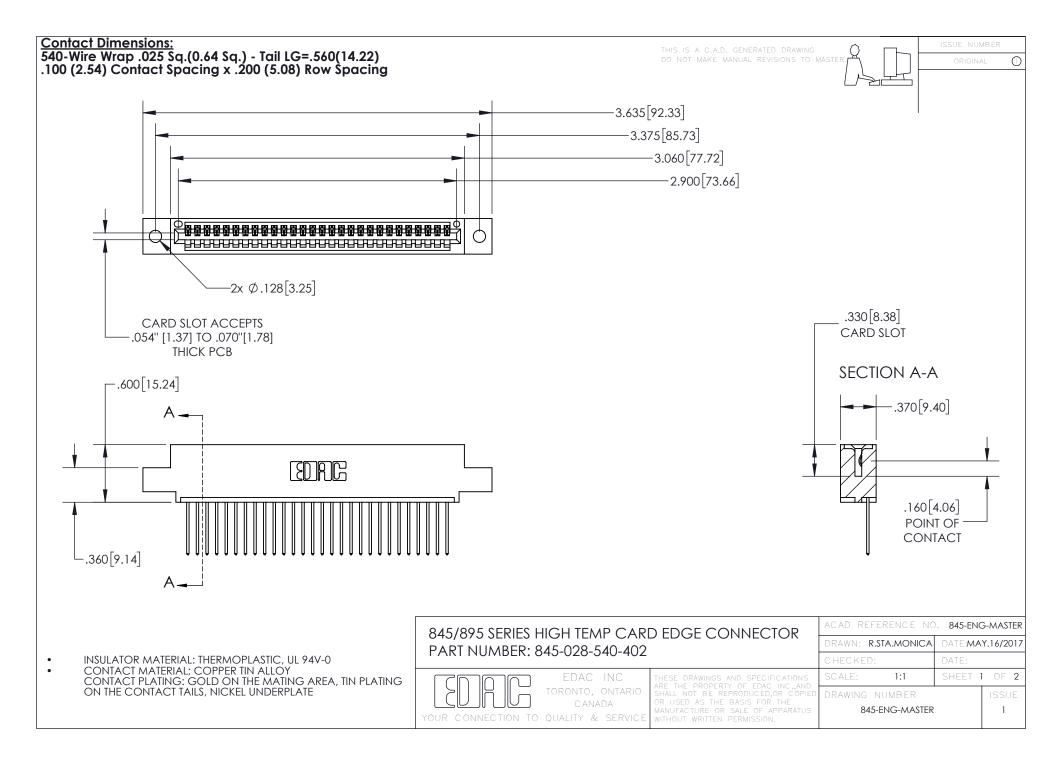

- INSULATOR MATERIAL: THERMOPLASTIC POLYESTER, UL 94V-0 DAP MATERIAL AVAILABLE UPON REQUEST
- CONTACT MATERIAL; COPPER ALLOY

CONTACT PLATING: GOLD ON THE MATING AREA, TIN PLATING ON THE CONTACT TAILS, NICKEL UNDERPLATE

## 845/895 SERIES HIGH TEMP CARD EDGE CONNECTOR CONTACT CODE 555,556,558,559,560 DIMENSIONS

YOUR CONNECTION TO QUALITY & SERVICE

|   | ACAD REFERENCE NO. 845-ENG-MASTER |                  |
|---|-----------------------------------|------------------|
|   | DRAWN: R.STA.MONICA               | DATE:MAY.16/2017 |
|   | CHECKED:                          | DATE:            |
| D | SCALE: 1:1                        | SHEET 2 OF 2     |
|   | DRAWING NUMBER                    | ISSUE            |

845-ENG-MASTER