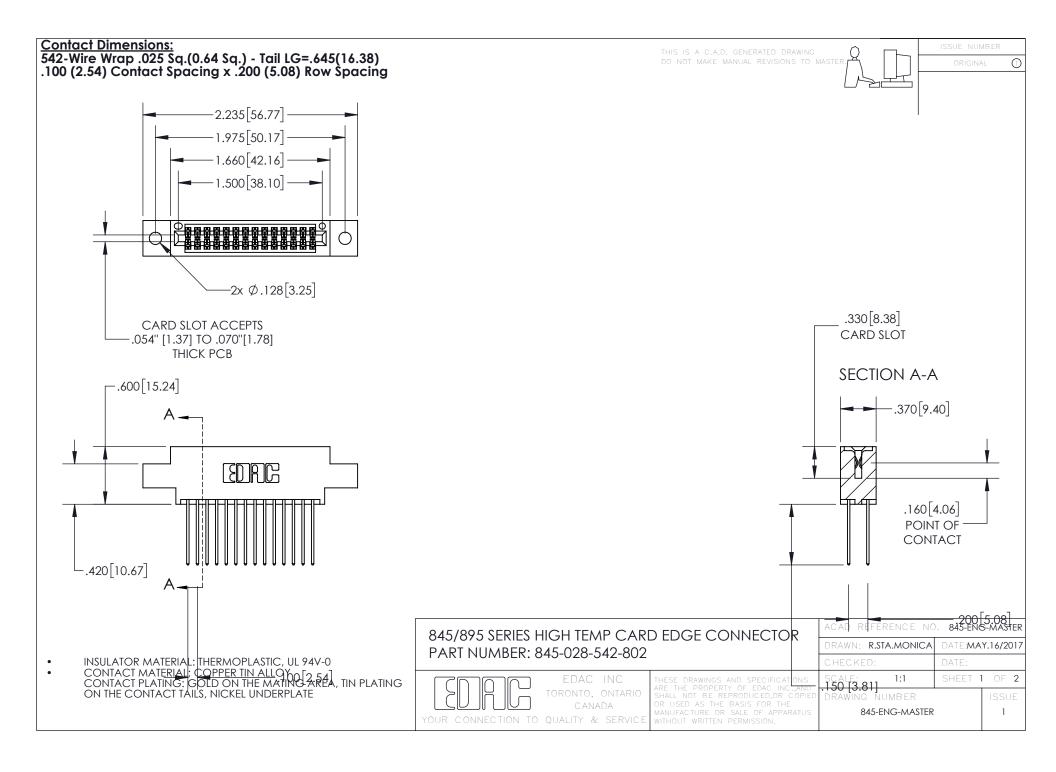

## 845/895 SERIES HIGH TEMP CARD EDGE CONNECTOR CONTACT CODE 555,556,558,559,560 DIMENSIONS

YOUR CONNECTION TO QUALITY & SERVICE

Contact Code 559

|   | ACAD REFERENCE NO. 845-ENG-MASTER |                  |
|---|-----------------------------------|------------------|
|   | DRAWN: R.STA.MONICA               | DATE:MAY.16/2017 |
|   | CHECKED:                          | DATE:            |
|   | SCALE: 1:1                        | SHEET 2 OF 2     |
| D | DRAWING NUMBER                    | ISSUE            |