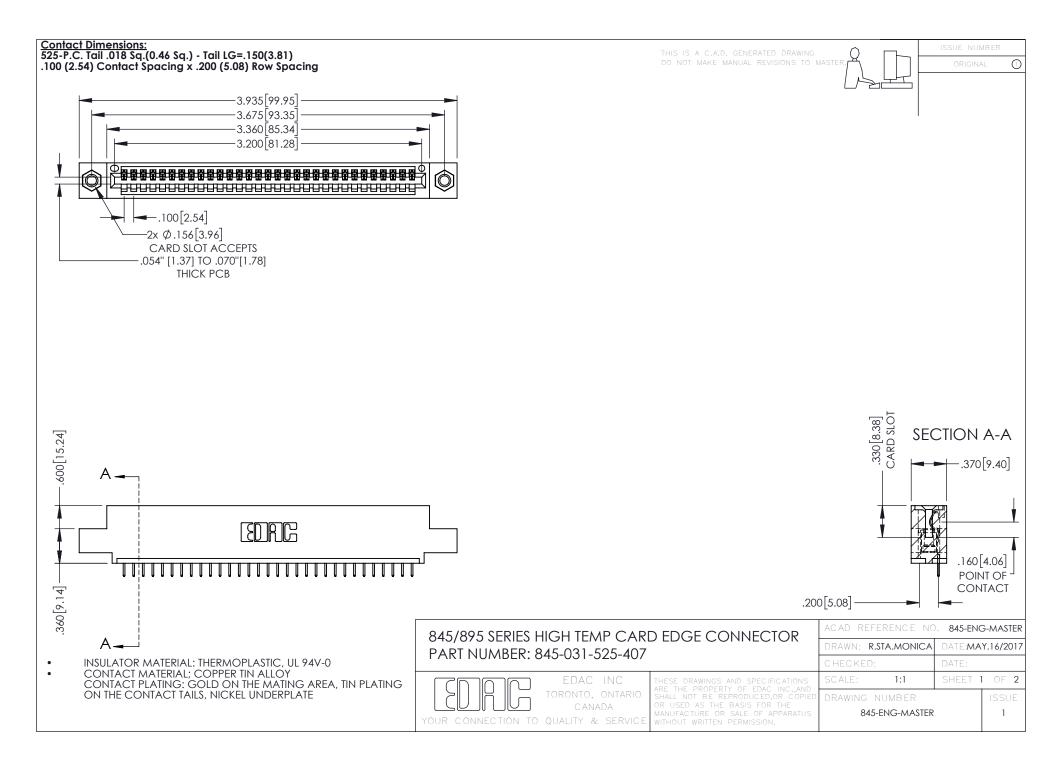

**Contact Code 558** Contact Code 559 Contact Code 560

- INSULATOR MATERIAL: THERMOPLASTIC POLYESTER, UL 94V-0 DAP MATERIAL AVAILABLE UPON REQUEST
- CONTACT MATERIAL; COPPER ALLOY

CONTACT PLATING: GOLD ON THE MATING AREA, TIN PLATING ON THE CONTACT TAILS, NICKEL UNDERPLATE

## 845/895 SERIES HIGH TEMP CARD EDGE CONNECTOR CONTACT CODE 555,556,558,559,560 DIMENSIONS

YOUR CONNECTION TO QUALITY & SERVICE

|   | ACAD REFERENCE NO. 845-ENG-MASTER |                  |
|---|-----------------------------------|------------------|
|   | DRAWN: R.STA.MONICA               | DATE:MAY.16/2017 |
|   | CHECKED:                          | DATE:            |
|   | SCALE: 1:1                        | SHEET 2 OF 2     |
| D | DRAWING NUMBER                    | ISSUE            |