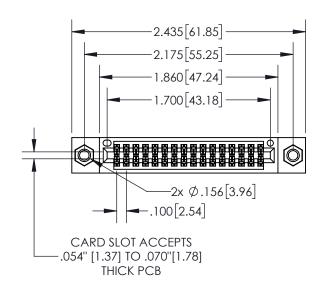

## **Contact Dimensions:**

560-Extender Board Bend (Code 523 Contacts)
See Sheet 2 for Contact Code 555, 556, 558, 559, 560 Dimensions

- 845/895 SERIES HIGH TEMP CARD EDGE CONNECTOR PART NUMBER: 845-032-560-807
- YOUR CONNECTION TO QUALITY & SERVICE

| .330[8<br>CARD |                             |
|----------------|-----------------------------|
| SEC            | TION A-A                    |
|                | .160[4.06] POINT OF CONTACT |

| • | INSULATOR MATERIAL: THERMOPLASTIC, UL 94V-0 |
|---|---------------------------------------------|
|   | CONTACT MATERIAL CORRED TIME ALLOY          |

CONTACT MATERIAL; COPPER TIN ALLOY CONTACT PLATING: GOLD ON THE MATING AREA, TIN PLATING ON THE CONTACT TAILS, NICKEL UNDERPLATE

-.200|5.08|

INSULATOR MATERIAL: THERMOPLASTIC POLYESTER, UL 94V-0 DAP MATERIAL AVAILABLE UPON REQUEST