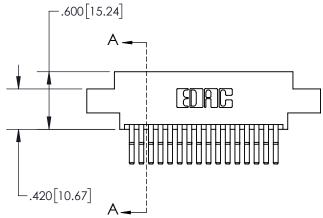

## **Contact Dimensions:**

560-Extender Board Bend (Code 523 Contacts)
See Sheet 2 for Contact Code 555, 556, 558, 559, 560 Dimensions

- 845/895 SERIES HIGH TEMP CARD EDGE CONNECTOR PART NUMBER: 845-032-560-807
- YOUR CONNECTION TO QUALITY & SERVICE

| .330[8<br>CARD |                             |
|----------------|-----------------------------|
| SEC            | TION A-A                    |
|                | .160[4.06] POINT OF CONTACT |

| • | INSULATOR MATERIAL: THERMOPLASTIC, UL 94V-0 |
|---|---------------------------------------------|
|   | CONTACT MATERIAL CORRED TIME ALLOY          |

CONTACT MATERIAL; COPPER TIN ALLOY CONTACT PLATING: GOLD ON THE MATING AREA, TIN PLATING ON THE CONTACT TAILS, NICKEL UNDERPLATE

-.200|5.08|

INSULATOR MATERIAL: THERMOPLASTIC POLYESTER, UL 94V-0 DAP MATERIAL AVAILABLE UPON REQUEST