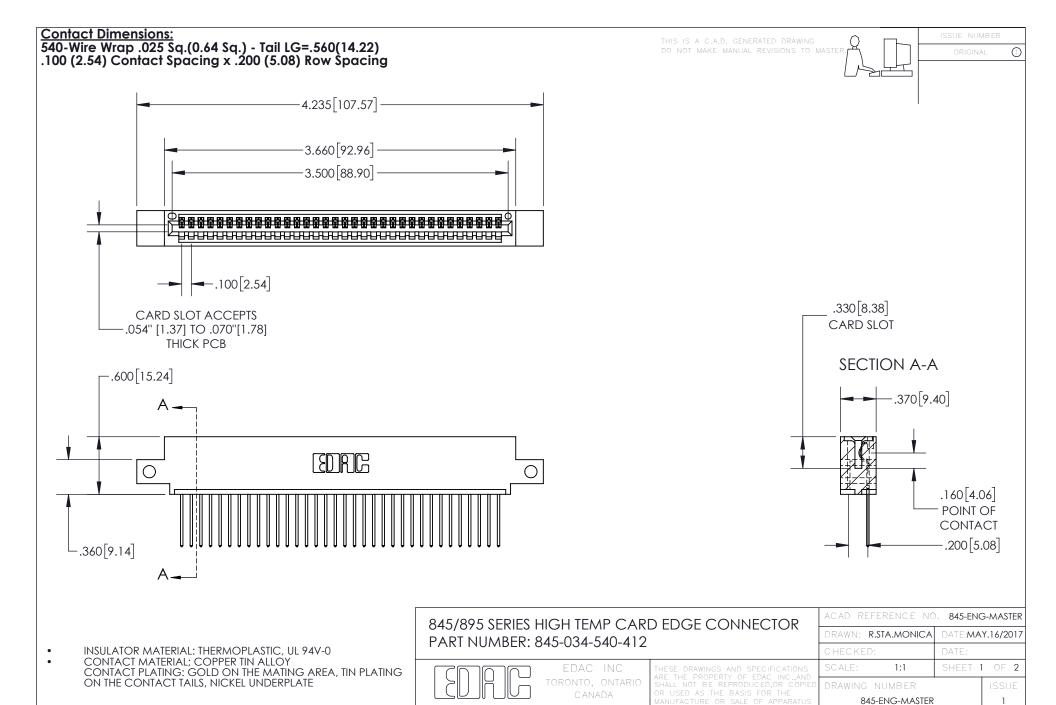

YOUR CONNECTION TO QUALITY & SERVICE







INSULATOR MATERIAL: THERMOPLASTIC POLYESTER, UL 94V-0 DAP MATERIAL AVAILABLE UPON REQUEST

**Contact Code 558** 

CONTACT MATERIAL; COPPER ALLOY CONTACT PLATING: GOLD ON THE MATING AREA, TIN PLATING ON THE CONTACT TAILS, NICKEL UNDERPLATE

## 845/895 SERIES HIGH TEMP CARD EDGE CONNECTOR CONTACT CODE 555,556,558,559,560 DIMENSIONS

YOUR CONNECTION TO QUALITY & SERVICE

Contact Code 559

|   | ACAD REFERENCE NO. 845-ENG-MASTER |                  |  |
|---|-----------------------------------|------------------|--|
|   | DRAWN: R.STA.MONICA               | DATE:MAY.16/2017 |  |
|   | CHECKED:                          | DATE:            |  |
|   | SCALE: 1:1                        | SHEET 2 OF 2     |  |
| D | DRAWING NUMBER                    | ISS