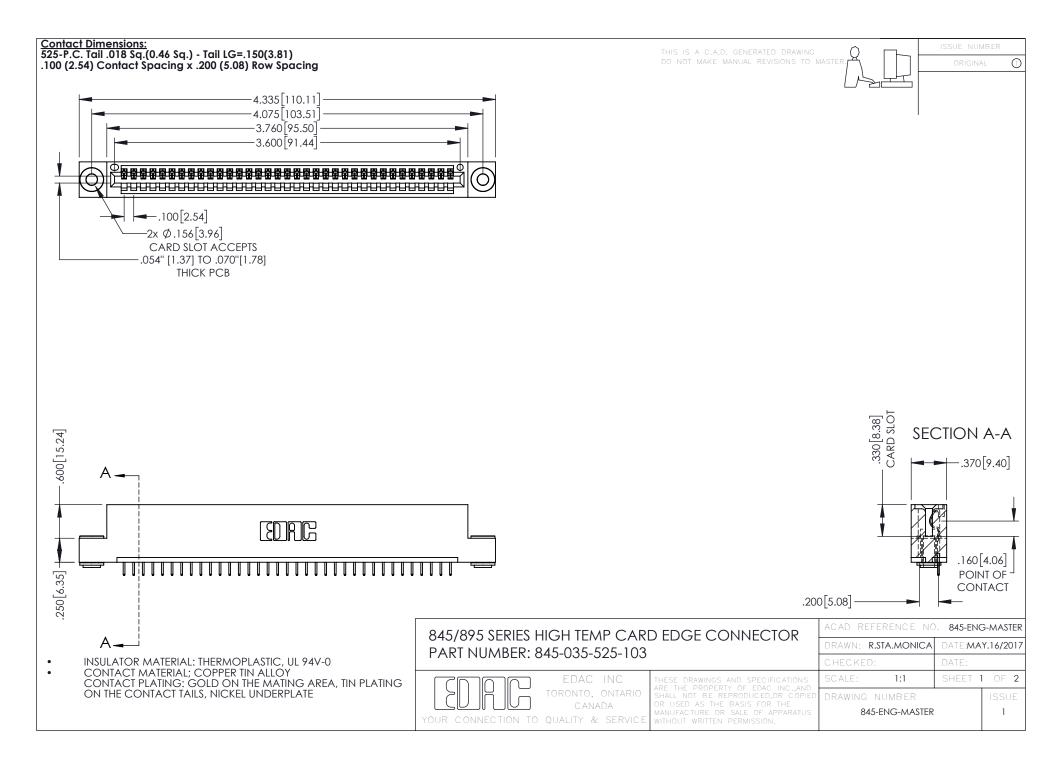

**Contact Code 558** Contact Code 559 Contact Code 560

- INSULATOR MATERIAL: THERMOPLASTIC POLYESTER, UL 94V-0 DAP MATERIAL AVAILABLE UPON REQUEST
- CONTACT MATERIAL; COPPER ALLOY

CONTACT PLATING: GOLD ON THE MATING AREA, TIN PLATING ON THE CONTACT TAILS, NICKEL UNDERPLATE

## 845/895 SERIES HIGH TEMP CARD EDGE CONNECTOR CONTACT CODE 555,556,558,559,560 DIMENSIONS

YOUR CONNECTION TO QUALITY & SERVICE

|   | ACAD REFERENCE NO. 845-ENG-MASTER |                  |
|---|-----------------------------------|------------------|
|   | DRAWN: R.STA.MONICA               | DATE:MAY.16/2017 |
|   | CHECKED:                          | DATE:            |
|   | SCALE: 1:1                        | SHEET 2 OF 2     |
| D | DRAWING NUMBER                    | ISSUE            |

845-ENG-MASTER