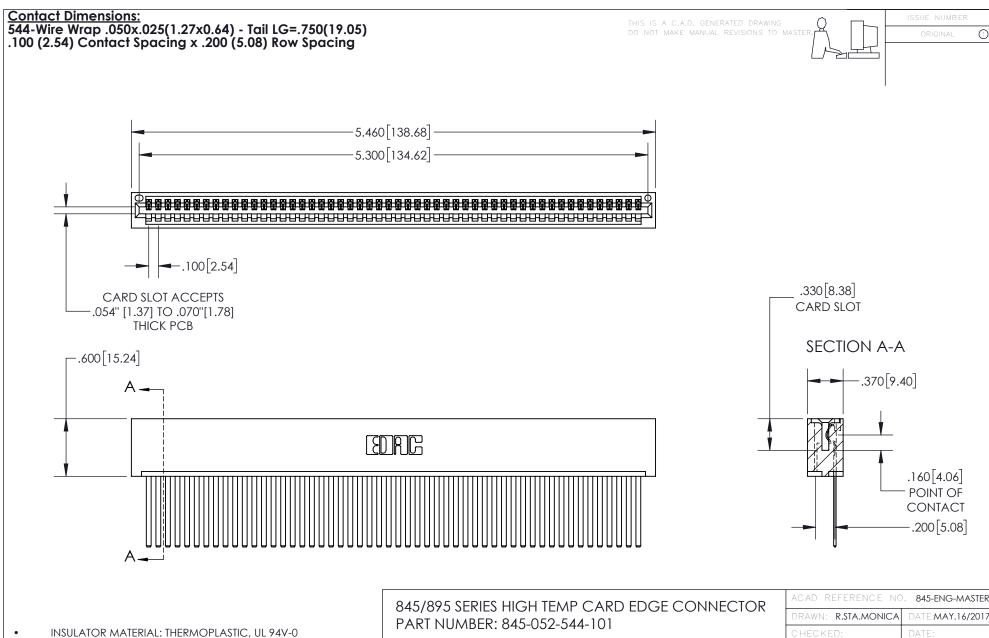

CONTACT MATERIAL; COPPER TIN ALLOY
CONTACT PLATING: GOLD ON THE MATING AREA, TIN PLATING
ON THE CONTACT TAILS, NICKEL UNDERPLATE

YOUR CONNECTION TO QUALITY & SERVICE

| ACAD RE             | FERENCE NO | 845-ENG          | G-MASTER |
|---------------------|------------|------------------|----------|
| DRAWN: R.STA.MONICA |            | DATE:MAY.16/2017 |          |
| CHECKED:            |            | DATE:            |          |
| SCALE:              | 1:1        | SHEET 1          | OF 2     |
| DRAWING             | NUMBER     |                  | ISSUE    |

845-ENG-MASTER







INSULATOR MATERIAL: THERMOPLASTIC POLYESTER, UL 94V-0 DAP MATERIAL AVAILABLE UPON REQUEST

**Contact Code 558** 

CONTACT MATERIAL; COPPER ALLOY CONTACT PLATING: GOLD ON THE MATING AREA, TIN PLATING ON THE