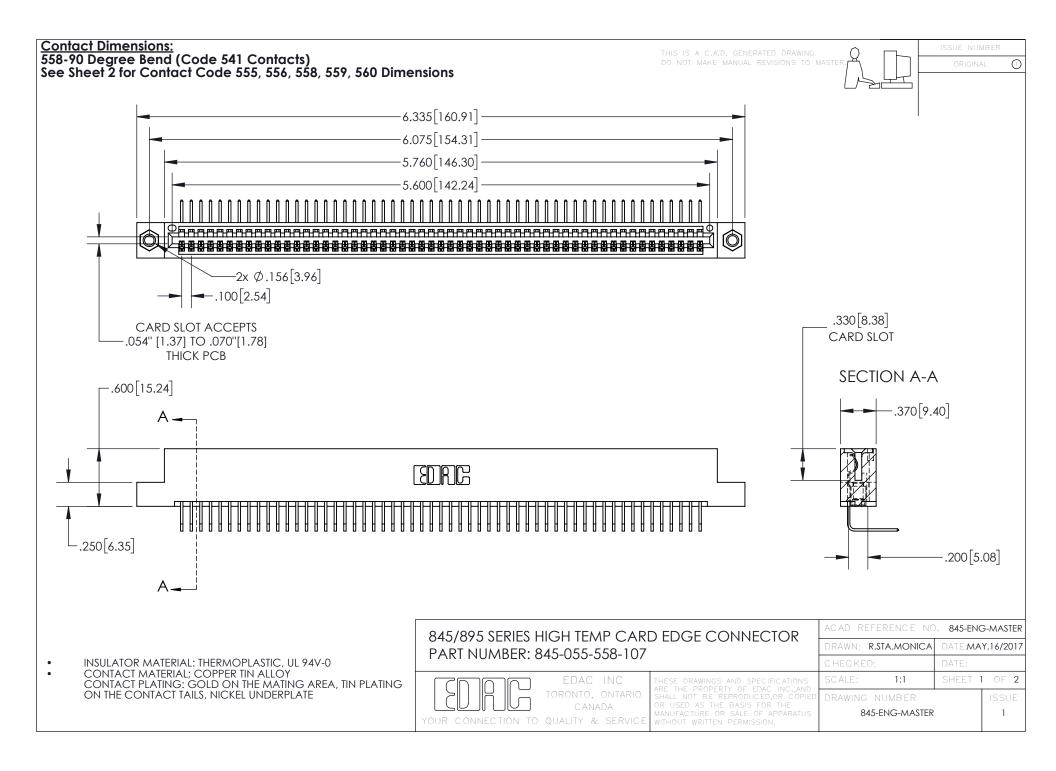

INSULATOR MATERIAL: THERMOPLASTIC POLYESTER, UL 94V-0 DAP MATERIAL AVAILABLE UPON REQUEST

**Contact Code 558** 

CONTACT MATERIAL; COPPER ALLOY CONTACT PLATING: GOLD ON THE MATING AREA, TIN PLATING ON THE CONTACT TAILS, NICKEL UNDERPLATE

## 845/895 SERIES HIGH TEMP CARD EDGE CONNECTOR CONTACT CODE 555,556,558,559,560 DIMENSIONS

YOUR CONNECTION TO QUALITY & SERVICE

Contact Code 559

|   | ACAD REFERENCE NO. 845-ENG-MASTER |                  |  |
|---|-----------------------------------|------------------|--|
|   | DRAWN: R.STA.MONICA               | DATE:MAY.16/2017 |  |
|   | CHECKED:                          | DATE:            |  |
|   | SCALE: 1:1                        | SHEET 2 OF 2     |  |
| D | DRAWING NUMBER                    | ISSUE            |  |

Contact Code 560