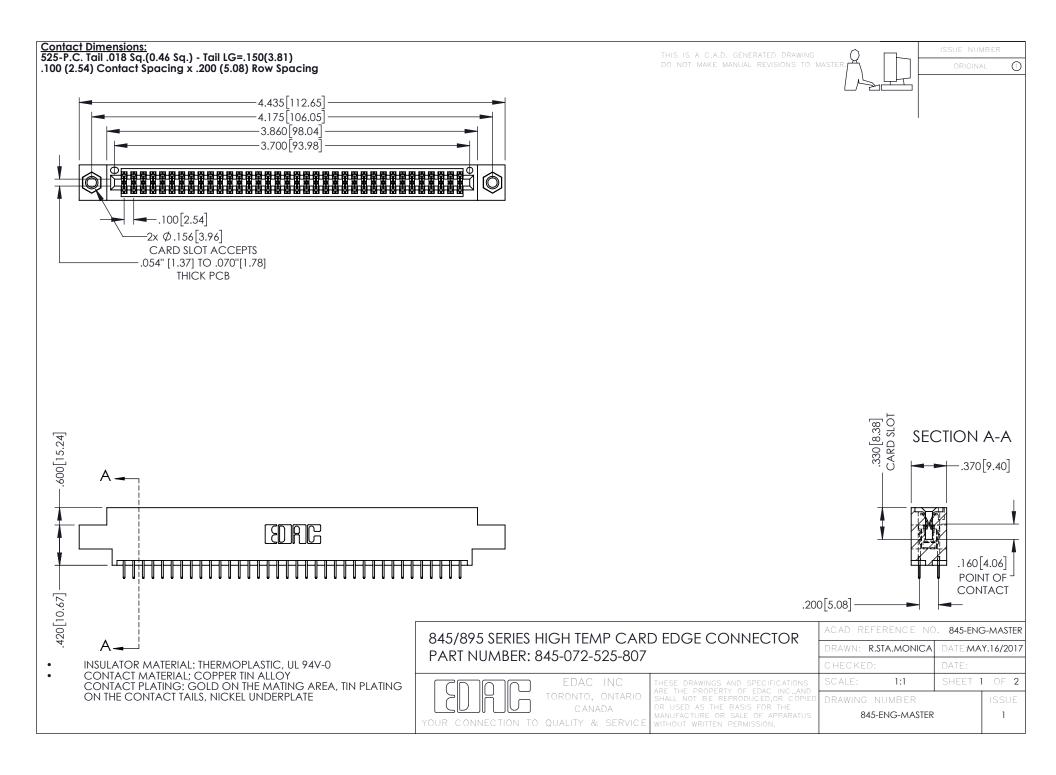

**Contact Code 558** Contact Code 559 Contact Code 560

- INSULATOR MATERIAL: THERMOPLASTIC POLYESTER, UL 94V-0 DAP MATERIAL AVAILABLE UPON REQUEST
- CONTACT MATERIAL; COPPER ALLOY

CONTACT PLATING: GOLD ON THE MATING AREA, TIN PLATING ON THE CONTACT TAILS, NICKEL UNDERPLATE

## 845/895 SERIES HIGH TEMP CARD EDGE CONNECTOR CONTACT CODE 555,556,558,559,560 DIMENSIONS

YOUR CONNECTION TO QUALITY & SERVICE

|   | ACAD REFERENCE NO. 845-ENG-MASTER |                  |
|---|-----------------------------------|------------------|
|   | DRAWN: R.STA.MONICA               | DATE:MAY.16/2017 |
|   | CHECKED:                          | DATE:            |
|   | SCALE: 1:1                        | SHEET 2 OF 2     |
| D | DRAWING NUMBER                    | ISSUE            |

845-ENG-MASTER