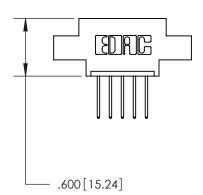

Contact Dimensions: 522-P.C. Tail .025 Sq. (0.64 Sq.) - Tail LG. =.440 (11.18) .125 (3.18) Contact Spacing x .250 (6.35) Row Spacing

- INSULATOR MATERIAL: THERMOPLASTIC POLYESTER, UL 94V-0 CONTACT MATERIAL; COPPER, NICKEL, TIN ALLOY CA-725
  - CONTACT PLATING: GOLD ON THE MATING AREA, TIN-LEAD ON THE CONTACT TAILS, NICKEL UNDERPLATE