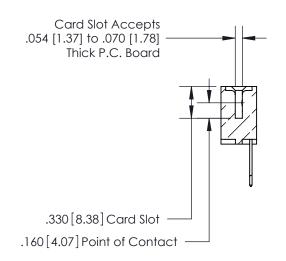

Contact Dimensions: 522-P.C. Tail .025 Sq. (0.64 Sq.) - Tail LG. =.440 (11.18) .125 (3.18) Contact Spacing x .250 (6.35) Row Spacing

- INSULATOR MATERIAL: THERMOPLASTIC POLYESTER, UL 94V-0 CONTACT MATERIAL; COPPER, NICKEL, TIN ALLOY CA-725
  - CONTACT PLATING: GOLD ON THE MATING AREA, TIN-LEAD ON THE CONTACT TAILS, NICKEL UNDERPLATE