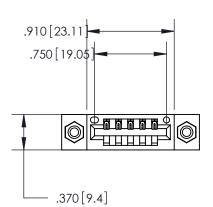

Contact Dimensions: 522-P.C. Tail .025 Sq. (0.64 Sq.) - Tail LG. =.440 (11.18) .125 (3.18) Contact Spacing x .250 (6.35) Row Spacing

- INSULATOR MATERIAL: THERMOPLASTIC POLYESTER, UL 94V-0 CONTACT MATERIAL; COPPER, NICKEL, TIN ALLOY CA-725
  - CONTACT PLATING: GOLD ON THE MATING AREA, TIN-LEAD ON THE CONTACT TAILS, NICKEL UNDERPLATE