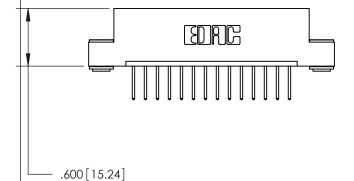

ISSUE NUMBER

.165[4.19]

.375 [9.54]

ORIGINAL

1

.060 [1.52] .125(3.18) to .210(5.33) **Outside Tails** .125(3.18) to .210(5.33) **Outside Tails** 

**Contact Code 560** 

INSULATOR MATERIAL: THERMOPLASTIC POLYESTER, UL 94V-0 CONTACT MATERIAL; COPPER, NICKEL, TIN ALLOY CA-725 CONTACT PLATING: GOLD ON THE MATING AREA, TIN-LEAD ON THE CONTACT TAILS, NICKEL UNDERPLATE

**Contact Code 558** 

## 846/896 SERIES HIGH TEMP CARD EDGE CONNECTOR CONTACT CODE 555,556,558,559,560 DIMENSIONS

.150 [3.81]

YOUR CONNECTION TO QUALITY & SERVICE

**Contact Code 559** 

**EDAC INC** TORONTO, ONTARIO CANADA

THESE DRAWINGS AND SPECIFICATIONS ARE THE PROPERTY OF EDAC INC.,AND SHALL NOT BE REPRODUCED, OR COPIED OR USED AS THE BASIS FOR THE MANUFACTURE OR SALE OF APPARATUS WITHOUT WRITTEN PERMISSION.

| ACAD REFERENCE NO. | 846-ENG-MASTER   |
|--------------------|------------------|
| DRAWN: J.LEE       | DATE: APR. 22/09 |
| CHECKED:           | DATE:            |
| SCALE: 1:1         | SHEET 2 OF 2     |
| DRAWING NUMBER     | ISSUE            |
| 846-ENG-MASTER     | 1                |