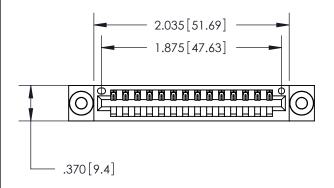

<u>Contact Dimensions:</u> 526-P.C. Tail .018 Sq. (0.46 Sq.) - Tail LG. =.350 (8.89) .125 (3.18) Contact Spacing x .250 (6.35) Row Spacing

THIS IS A C.A.D. GENERATED DRAWING DO NOT MAKE MANUAL REVISIONS TO MASTER.

ACAD REFERENCE NO. 846-ENG-MASTER DRAWN: J.LEE DATE: APR. 22/09 CHECKED: DATE: SCALE: SHEET 1 OF 2 1:1 DRAWING NUMBER ISSUE 846-ENG-MASTER

Thick P.C. Board .330 [8.38] Card Slot -.160 [4.07] Point of Contact -

Card Slot Accepts .054 [1.37] to .070 [1.78]

| 846/896 SERIES HIGH TEMP CARD EDGE CONNECTOR |
|----------------------------------------------|
| PART NUMBER: 846-014-526-103                 |

THIS IS A C.A.D. GENERATED DRAWING DO NOT MAKE MANUAL REVISIONS TO MASTER.