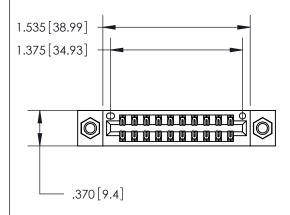

<u>Contact Dimensions:</u> 560-Extender Board Bend (Code 523 Contacts) See Sheet 2 for Contact Code 555, 556, 558, 559, 560 Dimensions

THIS IS A C.A.D. GENERATED DRAWING DO NOT MAKE MANUAL REVISIONS TO MASTER.

ISSUE NUMBER

ORIGINAL

1

EDRG .600 [15.24]

INSULATOR MATERIAL: THERMOPLASTIC POLYESTER, UL 94V-0 CONTACT MATERIAL; COPPER, NICKEL, TIN ALLOY CA-725 CONTACT PLATING: GOLD ON THE MATING AREA, TIN-LEAD

ON THE CONTACT TAILS, NICKEL UNDERPLATE

846/896 SERIES HIGH TEMP CARD EDGE CONNECTOR PART NUMBER: 846-020-560-807

**EDAC INC** TORONTO, ONTARIO CANADA

THESE DRAWINGS AND SPECIFICATIONS ARE THE PROPERTY OF EDAC INC., AND SHALL NOT BE REPRODUCED, OR COPIED OR USED AS THE BASIS FOR THE MANUFACTURE OR SALE OF APPARATUS WITHOUT WRITTEN PERMISSION.

| ACAD REFERENCE NO. | 846-ENG-MASTER   |
|--------------------|------------------|
| DRAWN: J.LEE       | DATE: APR. 22/09 |
| CHECKED:           | DATE:            |
| SCALE: 1:1         | SHEET 1 OF 2     |
| DRAWING NUMBER     | ISSUE            |
| 846-ENG-MASTE      | R 1              |