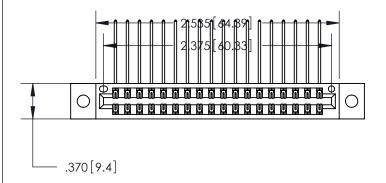

846/896 SERIES HIGH TEMP CARD EDGE CONNECTOR PART NUMBER: 846-036-558-202

YOUR CONNECTION TO QUALITY & SERVICE

**EDAC INC** TORONTO, ONTARIO CANADA

THESE DRAWINGS AND SPECIFICATIONS ARE THE PROPERTY OF EDAC INC., AND SHALL NOT BE REPRODUCED, OR COPIED OR USED AS THE BASIS FOR THE MANUFACTURE OR SALE OF APPARATUS WITHOUT WRITTEN PERMISSION.

|                                  | ACAD REFERENCE NO. | 846-ENG-MASTER   |
|----------------------------------|--------------------|------------------|
|                                  | DRAWN: J.LEE       | DATE: APR. 22/09 |
|                                  | CHECKED:           | DATE:            |
|                                  | SCALE: 1:1         | SHEET 1 OF 2     |
| DRAWING NUMBER<br>846-ENG-MASTER |                    | ISSUE            |
|                                  |                    | 1                |