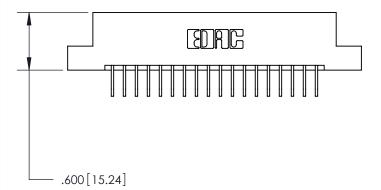

846/896 SERIES HIGH TEMP CARD EDGE CONNECTOR PART NUMBER: 846-036-558-202

YOUR CONNECTION TO QUALITY & SERVICE

**EDAC INC** TORONTO, ONTARIO CANADA

THESE DRAWINGS AND SPECIFICATIONS ARE THE PROPERTY OF EDAC INC., AND SHALL NOT BE REPRODUCED, OR COPIED OR USED AS THE BASIS FOR THE MANUFACTURE OR SALE OF APPARATUS WITHOUT WRITTEN PERMISSION.

|                                  | ACAD REFERENCE NO. | 846-ENG-MASTER   |
|----------------------------------|--------------------|------------------|
|                                  | DRAWN: J.LEE       | DATE: APR. 22/09 |
|                                  | CHECKED:           | DATE:            |
|                                  | SCALE: 1:1         | SHEET 1 OF 2     |
| DRAWING NUMBER<br>846-ENG-MASTER |                    | ISSUE            |
|                                  |                    | 1                |