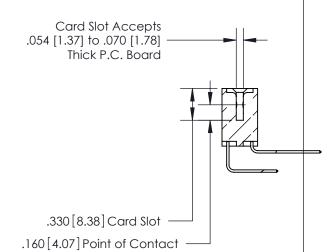

**Contact Code 558** 

## 846/896 SERIES HIGH TEMP CARD EDGE CONNECTOR CONTACT CODE 555,556,558,559,560 DIMENSIONS

.150 [3.81]

YOUR CONNECTION TO QUALITY & SERVICE

**Contact Code 559** 

**EDAC INC** TORONTO, ONTARIO CANADA

THESE DRAWINGS AND SPECIFICATIONS ARE THE PROPERTY OF EDAC INC.,AND SHALL NOT BE REPRODUCED, OR COPIED OR USED AS THE BASIS FOR THE MANUFACTURE OR SALE OF APPARATUS WITHOUT WRITTEN PERMISSION.