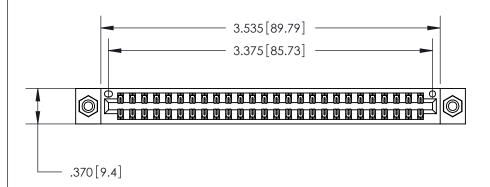

<u>Contact Dimensions:</u> 555-Extender Board Bend (Code 500 Contacts) See Sheet 2 for Contact Code 555, 556, 558, 559, 560 Dimensions

THIS IS A C.A.D. GENERATED DRAWING DO NOT MAKE MANUAL REVISIONS TO MASTER.

ISSUE NUMBER

ORIGINAL

Card Slot Accepts .054 [1.37] to .070 [1.78] Thick P.C. Board .330 [8.38] Card Slot .160 [4.07] Point of Contact -

INSULATOR MATERIAL: THERMOPLASTIC POLYESTER, UL 94V-0 CONTACT MATERIAL; COPPER, NICKEL, TIN ALLOY CA-725 CONTACT PLATING: GOLD ON THE MATING AREA, TIN-LEAD

ON THE CONTACT TAILS, NICKEL UNDERPLATE

846/896 SERIES HIGH TEMP CARD EDGE CONNECTOR PART NUMBER: 846-052-555-808

YOUR CONNECTION TO QUALITY & SERVICE

**EDAC INC** TORONTO, ONTARIO CANADA

THESE DRAWINGS AND SPECIFICATIONS ARE THE PROPERTY OF EDAC INC.,AND SHALL NOT BE REPRODUCED, OR COPIED OR USED AS THE BASIS FOR THE MANUFACTURE OR SALE OF APPARATUS WITHOUT WRITTEN PERMISSION.