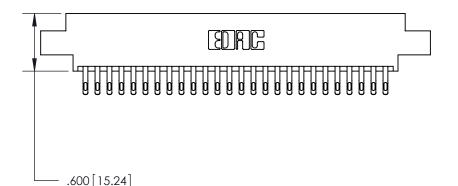

ISSUE NUMBER

ORIGINAL

Card Slot Accepts .054 [1.37] to .070 [1.78] Thick P.C. Board .330 [8.38] Card Slot .160 [4.07] Point of Contact -

INSULATOR MATERIAL: THERMOPLASTIC POLYESTER, UL 94V-0 CONTACT MATERIAL; COPPER, NICKEL, TIN ALLOY CA-725 CONTACT PLATING: GOLD ON THE MATING AREA, TIN-LEAD

ON THE CONTACT TAILS, NICKEL UNDERPLATE

846/896 SERIES HIGH TEMP CARD EDGE CONNECTOR PART NUMBER: 846-052-555-808

YOUR CONNECTION TO QUALITY & SERVICE

**EDAC INC** TORONTO, ONTARIO CANADA

THESE DRAWINGS AND SPECIFICATIONS ARE THE PROPERTY OF EDAC INC.,AND SHALL NOT BE REPRODUCED, OR COPIED OR USED AS THE BASIS FOR THE MANUFACTURE OR SALE OF APPARATUS WITHOUT WRITTEN PERMISSION.