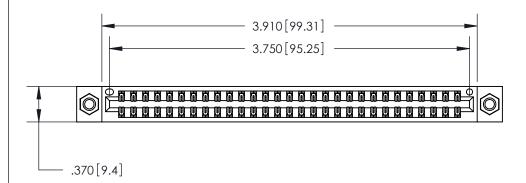

ISSUE NUMBER

ORIGINAL

Card Slot Accepts .054 [1.37] to .070 [1.78] Thick P.C. Board .330 [8.38] Card Slot .160 [4.07] Point of Contact -

INSULATOR MATERIAL: THERMOPLASTIC POLYESTER, UL 94V-0 CONTACT MATERIAL; COPPER, NICKEL, TIN ALLOY CA-725 CONTACT PLATING: GOLD ON THE MATING AREA, TIN-LEAD

ON THE CONTACT TAILS, NICKEL UNDERPLATE

846/896 SERIES HIGH TEMP CARD EDGE CONNECTOR PART NUMBER: 846-058-556-807

YOUR CONNECTION TO QUALITY & SERVICE

**EDAC INC** TORONTO, ONTARIO CANADA

THESE DRAWINGS AND SPECIFICATIONS ARE THE PROPERTY OF EDAC INC., AND SHALL NOT BE REPRODUCED, OR COPIED OR USED AS THE BASIS FOR THE MANUFACTURE OR SALE OF APPARATUS WITHOUT WRITTEN PERMISSION.