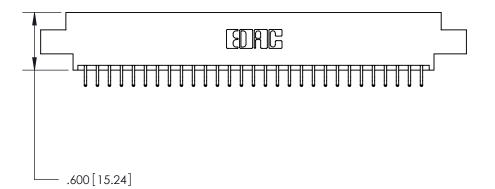

<u>Contact Dimensions:</u> 556-Extender Board Bend (Code 520 Contacts) See Sheet 2 for Contact Code 555, 556, 558, 559, 560 Dimensions

THIS IS A C.A.D. GENERATED DRAWING DO NOT MAKE MANUAL REVISIONS TO MASTER.

ISSUE NUMBER

ORIGINAL

Card Slot Accepts .054 [1.37] to .070 [1.78] Thick P.C. Board .330 [8.38] Card Slot .160 [4.07] Point of Contact -

INSULATOR MATERIAL: THERMOPLASTIC POLYESTER, UL 94V-0 CONTACT MATERIAL; COPPER, NICKEL, TIN ALLOY CA-725 CONTACT PLATING: GOLD ON THE MATING AREA, TIN-LEAD