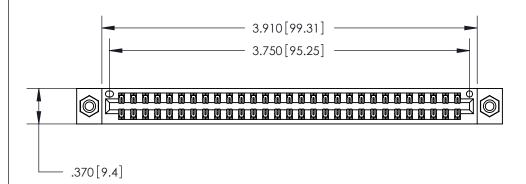

.054 [1.37] to .070 [1.78] Thick P.C. Board .330 [8.38] Card Slot .160 [4.07] Point of Contact

Card Slot Accepts

846/896 SERIES HIGH TEMP CARD EDGE CONNECTOR PART NUMBER: 846-058-560-208

YOUR CONNECTION TO QUALITY & SERVICE