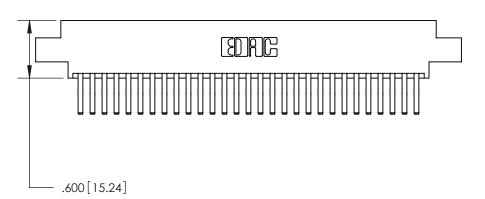

<u>Contact Dimensions:</u> 560-Extender Board Bend (Code 523 Contacts) See Sheet 2 for Contact Code 555, 556, 558, 559, 560 Dimensions

THIS IS A C.A.D. GENERATED DRAWING DO NOT MAKE MANUAL REVISIONS TO MASTER.

ISSUE NUMBER

ORIGINAL

1

Card Slot Accepts .054 [1.37] to .070 [1.78] Thick P.C. Board .330 [8.38] Card Slot .160 [4.07] Point of Contact -

INSULATOR MATERIAL: THERMOPLASTIC POLYESTER, UL 94V-0 CONTACT MATERIAL; COPPER, NICKEL, TIN ALLOY CA-725 CONTACT PLATING: GOLD ON THE MATING AREA, TIN-LEAD

ON THE CONTACT TAILS, NICKEL UNDERPLATE

846/896 SERIES HIGH TEMP CARD EDGE CONNECTOR PART NUMBER: 846-058-560-807

YOUR CONNECTION TO QUALITY & SERVICE

**EDAC INC** TORONTO, ONTARIO CANADA

THESE DRAWINGS AND SPECIFICATIONS ARE THE PROPERTY OF EDAC INC., AND SHALL NOT BE REPRODUCED, OR COPIED OR USED AS THE BASIS FOR THE MANUFACTURE OR SALE OF APPARATUS WITHOUT WRITTEN PERMISSION.