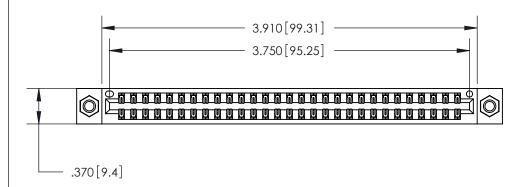

<u>Contact Dimensions:</u> 560-Extender Board Bend (Code 523 Contacts) See Sheet 2 for Contact Code 555, 556, 558, 559, 560 Dimensions

THIS IS A C.A.D. GENERATED DRAWING DO NOT MAKE MANUAL REVISIONS TO MASTER.

ISSUE NUMBER

ORIGINAL

1

Card Slot Accepts .054 [1.37] to .070 [1.78] Thick P.C. Board .330 [8.38] Card Slot .160 [4.07] Point of Contact -

INSULATOR MATERIAL: THERMOPLASTIC POLYESTER, UL 94V-0 CONTACT MATERIAL; COPPER, NICKEL, TIN ALLOY CA-725 CONTACT PLATING: GOLD ON THE MATING AREA, TIN-LEAD

ON THE CONTACT TAILS, NICKEL UNDERPLATE

846/896 SERIES HIGH TEMP CARD EDGE CONNECTOR PART NUMBER: 846-058-560-807

YOUR CONNECTION TO QUALITY & SERVICE

**EDAC INC** TORONTO, ONTARIO CANADA

THESE DRAWINGS AND SPECIFICATIONS ARE THE PROPERTY OF EDAC INC., AND SHALL NOT BE REPRODUCED, OR COPIED OR USED AS THE BASIS FOR THE MANUFACTURE OR SALE OF APPARATUS WITHOUT WRITTEN PERMISSION.