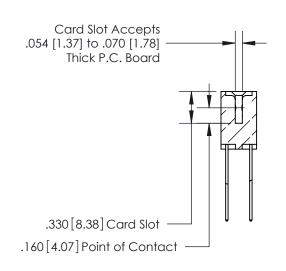

.165[4.19] .375 [9.54] .125(3.18) to .210(5.33) .125(3.18) to .210(5.33)

**Contact Code 558** 

**Contact Code 559** 

**Contact Code 560** 

INSULATOR MATERIAL: THERMOPLASTIC POLYESTER, UL 94V-0 CONTACT MATERIAL; COPPER, NICKEL, TIN ALLOY CA-725 CONTACT PLATING: GOLD ON THE MATING AREA, TIN-LEAD ON THE CONTACT TAILS, NICKEL UNDERPLATE

## 846/896 SERIES HIGH TEMP CARD EDGE CONNECTOR CONTACT CODE 555,556,558,559,560 DIMENSIONS

YOUR CONNECTION TO QUALITY & SERVICE

**EDAC INC** TORONTO, ONTARIO CANADA

THESE DRAWINGS AND SPECIFICATIONS ARE THE PROPERTY OF EDAC INC.,AND SHALL NOT BE REPRODUCED, OR COPIED OR USED AS THE BASIS FOR THE MANUFACTURE OR SALE OF APPARATUS WITHOUT WRITTEN PERMISSION.