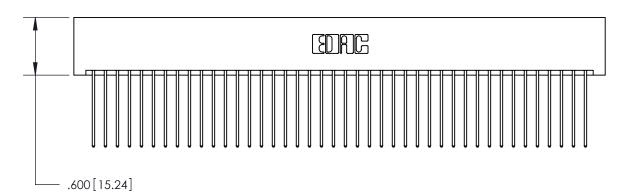

<u>Contact Dimensions:</u> 541-Wire Wrap .025 Sq. (0.64 Sq.) - Tail LG. =.750 (19.05) .125 (3.18) Contact Spacing x .250 (6.35) Row Spacing

THIS IS A C.A.D. GENERATED DRAWING DO NOT MAKE MANUAL REVISIONS TO MASTER.

ISSUE NUMBER

ORIGINAL

1

INSULATOR MATERIAL: THERMOPLASTIC POLYESTER, UL 94V-0 CONTACT MATERIAL; COPPER, NICKEL, TIN ALLOY CA-725 CONTACT PLATING: GOLD ON THE MATING AREA, TIN-LEAD

ON THE CONTACT TAILS, NICKEL UNDERPLATE