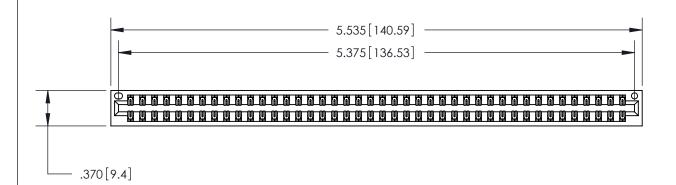

846/896 SERIES HIGH TEMP CARD EDGE CONNECTOR PART NUMBER: 846-084-541-201

YOUR CONNECTION TO QUALITY & SERVICE

**EDAC INC** TORONTO, ONTARIO CANADA

THESE DRAWINGS AND SPECIFICATIONS ARE THE PROPERTY OF EDAC INC., AND SHALL NOT BE REPRODUCED, OR COPIED OR USED AS THE BASIS FOR THE MANUFACTURE OR SALE OF APPARATUS WITHOUT WRITTEN PERMISSION.

| ACAD REFERENCE NO. | 846-ENG-MASTER   |  |
|--------------------|------------------|--|
| DRAWN: J.LEE       | DATE: APR. 22/09 |  |
| CHECKED:           | DATE:            |  |
| SCALE: 1:1         | SHEET 1 OF 2     |  |
| DRAWING NUMBER     | ISSUE            |  |
| 846-ENG-MASTER     | 1                |  |