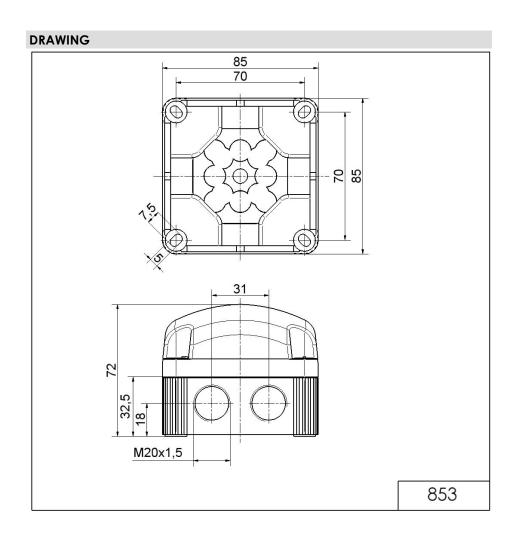

## **MECHANICAL DATA** 85 mm Length Width 85 mm Height 72 mm Materials PC PP-GF Dome colour Red Housing colour Black Protection category IP66 IP67 Connection Screw terminals cross-sectional area maximum 1,50mm<sup>2</sup> / 16AWG Cable entry Membrane grommet Cable entry minimum d = 1 mmd = 6 mm Cable entry maximum d = 12 mm d = 9 mm Type of fixing Base mounting Wall mounting -25°C Working temperature minimum Working temperature maximum +50°C Weight with packaging 163 g Product weight 136 g **ELECTRICAL DATA** 48V Operating voltage Operating voltage type AC Operating voltage frequency 50Hz Operating voltage tolerance +/- 10% Rated operational voltage 48 VAC Rated operational current 35 mA Rated inrush current 200 mA Protection class Protection class 2 Pollution degree 3 **OPTICAL DATA** Light source LED Light colour Red Optical signal image Permanent Service life optical 50,000 h maximum