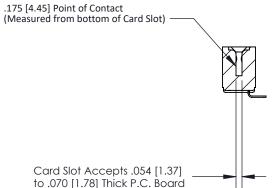

## **Contact Detail**

90 Degree Bend (Code 521 Contacts)

.156 [3.96] Contact Spacing x .200 [5.08] Row Spacing

**See Accompanying Page for:** 

**Contact Bend Details** 

**SECTION A-A** 

| 807/857 Series High Temp Card Edge Connector |
|----------------------------------------------|
| Part Number: 857-010-553-112                 |