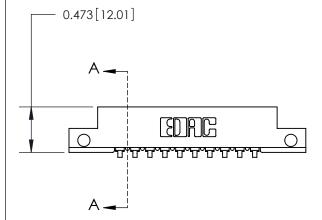

## **Contact Detail**

90 Degree Bend (Code 521 Contacts)

.156 [3.96] Contact Spacing x .200 [5.08] Row Spacing

**See Accompanying Page for:** 

**Contact Bend Details** 

**SECTION A-A** 

| 807/857 Series High Temp Card Edge Connector |
|----------------------------------------------|
| Part Number: 857-010-553-112                 |