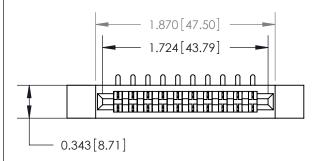

## **Contact Detail**

90 Degree Bend (Code 521 Contacts)

.156 [3.96] Contact Spacing x .200 [5.08] Row Spacing

**See Accompanying Page for:** 

**Contact Bend Details** 

**SECTION A-A** 

| 807/857 Series High Temp Card Edge Connector |
|----------------------------------------------|
| Part Number: 857-010-553-112                 |