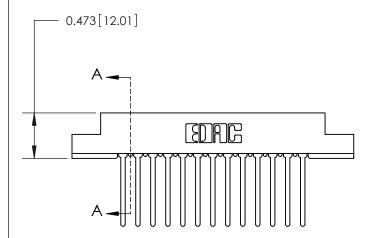

## **Contact Detail**

Wire Wrap .046x.013(1.17x0.33) - Tail LG=.708(17.98) .156 [3.96] Contact Spacing x .200 [5.08] Row Spacing

**SECTION A-A** 

.095 [2.41] Point of Contact (Measured from bottom of Card Slot)