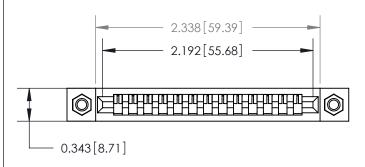

## **Mounting Option**

M3-0.5 Metric Threaded Inserts

## **Contact Detail**

Wire Wrap .046x.013(1.17x0.33) - Tail LG=.708(17.98) .156 [3.96] Contact Spacing x .200 [5.08] Row Spacing





**SECTION A-A** 

.095 [2.41] Point of Contact (Measured from bottom of Card Slot)



**See Accompanying Page for:** 

**Contact Bend Details** 

807/857 Series High Temp Card Edge Connector Part Number: 857-013-445-107



| ACAD REFERENCE NO. 807 ENG MASTER |                         |        |
|-----------------------------------|-------------------------|--------|
| DRAWN: J.LEE                      | DATE: <b>AUG. 11/09</b> |        |
| CHECKED:                          | DATE:                   |        |
| SCALE: NTS                        | SHEET '                 | 1 OF 2 |
| DRAWING NUMBER                    |                         | ISSUE  |
| 007.4                             |                         | ,      |

807 Assembly