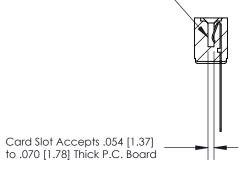

## **Contact Detail**

Wire Wrap .046x.013(1.17x0.33) - Tail LG=.708(17.98) .156 [3.96] Contact Spacing x .200 [5.08] Row Spacing

**SECTION A-A** 

.095 [2.41] Point of Contact (Measured from bottom of Card Slot)