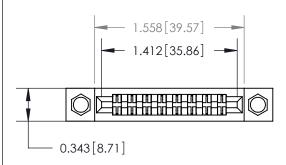

## **Mounting Option**

.156 (3.96) Dia. Mounting Holes

## **Contact Detail**

Extender Board Bend (Code 500 Contacts)

.156 [3.96] Contact Spacing x .200 [5.08] Row Spacing

**See Accompanying Page for:** 

**Contact Bend Details** 

**SECTION A-A** 

.095 [2.41] Point of Contact (Measured from bottom of Card Slot) Card Slot Accepts .054 [1.37] to .070 [1.78] Thick P.C. Board