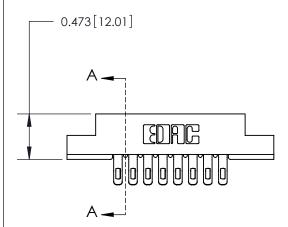

## **Contact Detail**

Extender Board Bend (Code 500 Contacts)

.156 [3.96] Contact Spacing x .200 [5.08] Row Spacing

**See Accompanying Page for:** 

**Contact Bend Details** 

**SECTION A-A** 

.095 [2.41] Point of Contact (Measured from bottom of Card Slot) Card Slot Accepts .054 [1.37] to .070 [1.78] Thick P.C. Board