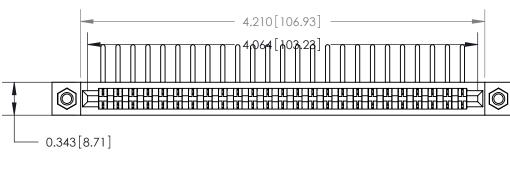

**Mounting Option** 

M3-0.5 Metric Threaded Inserts

## **Contact Detail**

90 Degree Bend (Code 541 Contacts)

.156 [3.96] Contact Spacing x .200 [5.08] Row Spacing

**SECTION A-A** 

.175 [4.45] Point of Contact (Measured from bottom of Card Slot)

**See Accompanying Page for:** 