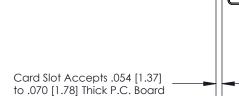

## **Contact Detail**

90 Degree Bend (Code 541 Contacts)

.156 [3.96] Contact Spacing x .200 [5.08] Row Spacing

**SECTION A-A** 

.175 [4.45] Point of Contact (Measured from bottom of Card Slot)

**See Accompanying Page for:** 