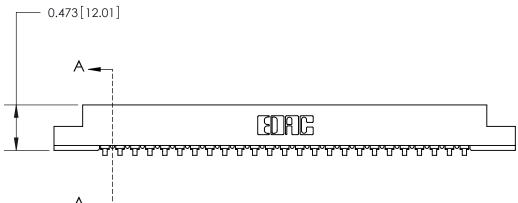

## **Contact Detail**

90 Degree Bend (Code 541 Contacts)

.156 [3.96] Contact Spacing x .200 [5.08] Row Spacing

**SECTION A-A** 

.175 [4.45] Point of Contact (Measured from bottom of Card Slot)

**See Accompanying Page for:** 

**Contact Bend Details** 

807/857 Series High Temp Card Edge Connector Part Number: 857-025-457-107

YOUR CONNECTION TO QUALITY & SERVICE

| ACAD REFERENCE NO. 807 ENG MASTER |                  |
|-----------------------------------|------------------|
| DRAWN: J.LEE                      | DATE: AUG. 11/09 |
| CHECKED:                          | DATE:            |
| SCALE: NTS                        | SHEET 1 OF 2     |
| DRAWING NUMBER                    | ISSUE            |