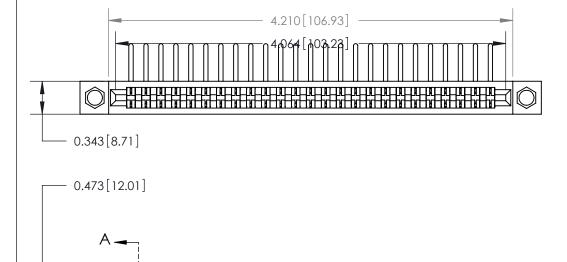

**Mounting Option** 

.156 (3.96) Dia. Mounting Holes

## **See Accompanying Page for:**

**Contact Bend Details** 

807/857 Series High Temp Card Edge Connector Part Number: 857-025-557-104

| ACAD REFERENCE NO. 807 ENG MASTER |                  |
|-----------------------------------|------------------|
| DRAWN: J.LEE                      | DATE: AUG. 11/09 |
| CHECKED:                          | DATE:            |
| SCALE: NTS                        | SHEET 1 OF 2     |
| DRAWING NUMBER                    | ISSUE            |

807 Assembly