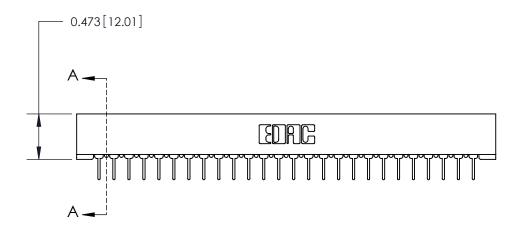

## **Contact Detail**

PC Tail .023x.013(0.58x0.33) - Tail LG=.213(5.41)

.156 [3.96] Contact Spacing x .200 [5.08] Row Spacing

**SECTION A-A** 

.095 [2.41] Point of Contact (Measured from bottom of Card Slot)