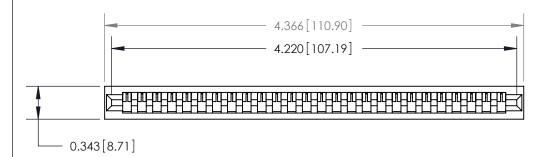

**See Accompanying Page for:** 

**Contact Bend Details** 

807/857 Series High Temp Card Edge Connector Part Number: 857-026-431-101

| F |
|---|
|   |

YOUR CONNECTION TO QUALITY & SERVICE WITHOUT WRITTEN PERMISSION.