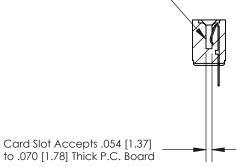

## **Contact Detail**

PC Tail .023x.013(0.58x0.33) - Tail LG=.213(5.41)

.156 [3.96] Contact Spacing x .200 [5.08] Row Spacing

**SECTION A-A** 

.095 [2.41] Point of Contact (Measured from bottom of Card Slot)