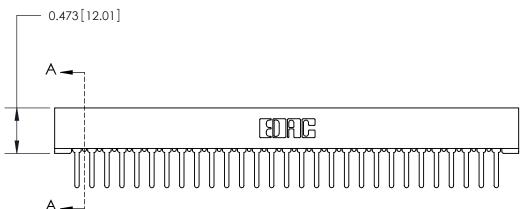

## **Contact Detail**

PC Tail .046x.013(1.17x0.33) - Tail LG=.358(9.09)

.156 [3.96] Contact Spacing x .200 [5.08] Row Spacing

**SECTION A-A** 

.175 [4.45] Point of Contact (Measured from bottom of Card Slot) Card Slot Accepts .054 [1.37] to .070 [1.78] Thick P.C. Board