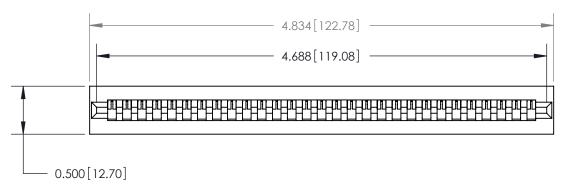

**Mounting Option** 

No Mounting Lugs

**See Accompanying Page for:** 

**Contact Bend Details** 

807/857 Series High Temp Card Edge Connector Part Number: 857-029-527-101

| VOLID CONI | NECTI | ON - |
|------------|-------|------|

YOUR CONNECTION TO QUALITY & SERVICE WITHOUT WRITTEN PERMISSION.