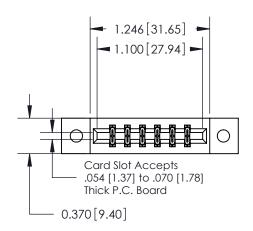

**Mounting Option** 

02-.128 (3.25) Dia. Mounting Holes

## **Contact Detail**

523-P.C. Tail .025 Sq.(0.64 Sq.) - Tail LG=.390(9.91) .156 [3.96] Contact Spacing x .200 [5.08] Row Spacing





**See Accompanying Pages for: Contact Bend Details** 

THIS IS A C.A.D. GENERATED DRAWING DO NOT MAKE MANUAL REVISIONS TO MASTER.



ISSUE NUMBER ORIGINAL



837/887 Series High Temp Card Edge Connector Part Number: 887-012-523-202

YOUR CONNECTION TO QUALITY & SERVICE

**EDAC INC** TORONTO, ONTARIO CANADA

THESE DRAWINGS AND SPECIFICATIONS ARE THE PROPERTY OF EDAC INC.,AND SHALL NOT BE REPRODUCED, OR COPIED OR USED AS THE BASIS FOR THE MANUFACTURE OR SALE OF APPARATUS WITHOUT WRITTEN PERMISSION.

| ACAD REFERENCE NO. | 837 ENG MASTER   |  |  |
|--------------------|------------------|--|--|
| DRAWN: J.LEE       | DATE: OCT. 06/09 |  |  |
| CHECKED:           | DATE:            |  |  |
| SCALE: NTS         | SHEET 1 OF 2     |  |  |
| DRAWING NUMBER     | ISSUE            |  |  |
| 837