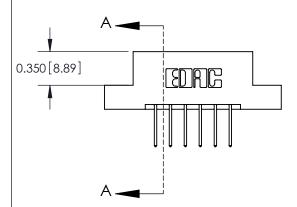

**Mounting Option** 

02-.128 (3.25) Dia. Mounting Holes

## **Contact Detail**

523-P.C. Tail .025 Sq.(0.64 Sq.) - Tail LG=.390(9.91) .156 [3.96] Contact Spacing x .200 [5.08] Row Spacing





**See Accompanying Pages for: Contact Bend Details** 

THIS IS A C.A.D. GENERATED DRAWING DO NOT MAKE MANUAL REVISIONS TO MASTER.



ISSUE NUMBER ORIGINAL



837/887 Series High Temp Card Edge Connector Part Number: 887-012-523-202

YOUR CONNECTION TO QUALITY & SERVICE

**EDAC INC** TORONTO, ONTARIO CANADA

THESE DRAWINGS AND SPECIFICATIONS ARE THE PROPERTY OF EDAC INC.,AND SHALL NOT BE REPRODUCED, OR COPIED OR USED AS THE BASIS FOR THE MANUFACTURE OR SALE OF APPARATUS WITHOUT WRITTEN PERMISSION.

| ACAD REFERENCE NO. | 837 ENG MASTER   |  |  |
|--------------------|------------------|--|--|
| DRAWN: J.LEE       | DATE: OCT. 06/09 |  |  |
| CHECKED:           | DATE:            |  |  |
| SCALE: NTS         | SHEET 1 OF 2     |  |  |
| DRAWING NUMBER     | ISSUE            |  |  |
| 837 A