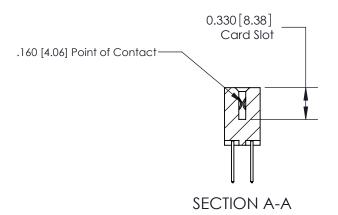

## **Contact Detail**

523-P.C. Tail .025 Sq.(0.64 Sq.) - Tail LG=.390(9.91) .156 [3.96] Contact Spacing x .200 [5.08] Row Spacing

**See Accompanying Pages for: Contact Bend Details** 

THIS IS A C.A.D. GENERATED DRAWING DO NOT MAKE MANUAL REVISIONS TO MASTER.