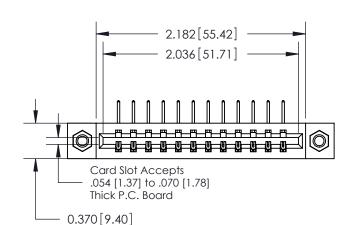

## **Contact Detail**

558-90 Degree Bend (Code 541 Contacts)

.156 [3.96] Contact Spacing x .200 [5.08] Row Spacing

0.330[8.38] Card Slot .160 [4.06] Point of Contact-

**See Accompanying Pages for:** 

**Contact Bend Details** 

837/887 Series High Temp Card Edge Connector Part Number: 887-012-558-107

YOUR CONNECTION TO QUALITY & SERVICE

**EDAC INC** TORONTO, ONTARIO CANADA

THESE DRAWINGS AND SPECIFICATIONS ARE THE PROPERTY OF EDAC INC.,AND SHALL NOT BE REPRODUCED, OR COPIED OR USED AS THE BASIS FOR THE MANUFACTURE OR SALE OF APPARATUS WITHOUT WRITTEN PERMISSION.