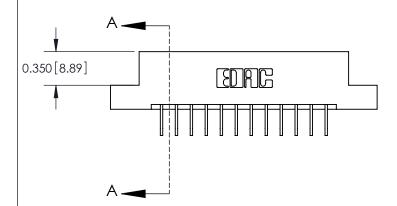

**SECTION A-A** 

ISSUE NUMBER

ORIGINAL

ISSUE NUMBER

ORIGINAL

1

|                     | 837/887 Series High Temp Card Edge Connector |                                                                                                                                                              | ACAD REFERENCE | NO. 837 EN       | 837 ENG MASTER |  |
|---------------------|----------------------------------------------|--------------------------------------------------------------------------------------------------------------------------------------------------------------|----------------|------------------|----------------|--|
| Contact Bend Detail |                                              | DRAWN: J.LEE                                                                                                                                                 | DATE: OC       | DATE: OCT. 06/09 |                |  |
|                     |                                              |                                                                                                                                                              | CHECKED:       | DATE:            |                |  |
|                     | EDAC INC                                     | TORONTO, ONTARIO CANADA  ARE THE PROPERTY OF EDAC INC., AND SHALL NOT BE REPRODUCED, OR COPIED OR USED AS THE BASIS FOR THE MANUFACTURE OR SALE OF APPARATUS | SCALE: NTS     | SHEET            | 2 <b>OF</b> 2  |  |
|                     | TORONTO, ONTARIO                             |                                                                                                                                                              | DRAWING NUMBER | •                | ISSUE          |  |
| ,                   | YOUR CONNECTION TO QUALITY & SERVICE         |                                                                                                                                                              | 837 Assembly   |                  | 1              |  |