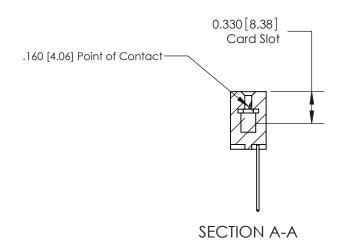

ISSUE NUMBER

ORIGINAL

1

| 837/887 Series High Temp Card Edge Connector<br>Contact Bend Detail |                                                                                                                                                                                                                                                                          | ACAD REFERENCE                   | NO. 837 EN   | 837 ENG MASTER   |               |  |
|---------------------------------------------------------------------|--------------------------------------------------------------------------------------------------------------------------------------------------------------------------------------------------------------------------------------------------------------------------|----------------------------------|--------------|------------------|---------------|--|
|                                                                     |                                                                                                                                                                                                                                                                          | DRAWN: J.LEE                     | DATE: OC     | DATE: OCT. 06/09 |               |  |
|                                                                     | Confact bend Defail                                                                                                                                                                                                                                                      |                                  | CHECKED:     | DATE:            | DATE:         |  |
|                                                                     | EDAC INC TORONTO, ONTARIO CANADA YOUR CONNECTION TO QUALITY & SERVICE  THESE DRAWINGS AND SPECIFICATIONS ARE THE PROPERTY OF EDAC INC., AND SHALL NOT BE REPRODUCED, OR COPIED OR USED AS THE BASIS FOR THE MANUFACTURE OR SALE OF APPARATUS WITHOUT WRITTEN PERMISSION. |                                  | SCALE: NTS   | SHEET            | 2 <b>OF</b> 2 |  |
|                                                                     |                                                                                                                                                                                                                                                                          | DRAWING NUMBER                   |              | ISSUE            |               |  |
|                                                                     |                                                                                                                                                                                                                                                                          | MANUFACTURE OR SALE OF APPARATUS | 837 Assembly |                  | 1             |  |