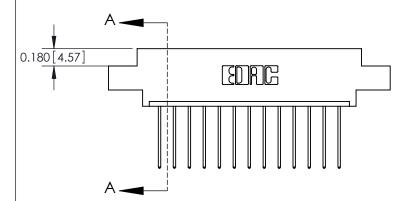

## **Contact Detail**

542-Wire Wrap .025 Sq.(0.64 Sq.) - Tail LG=.645(16.38)

.156 [3.96] Contact Spacing x .200 [5.08] Row Spacing

THIS IS A C.A.D. GENERATED DRAWING DO NOT MAKE MANUAL REVISIONS TO MASTER.