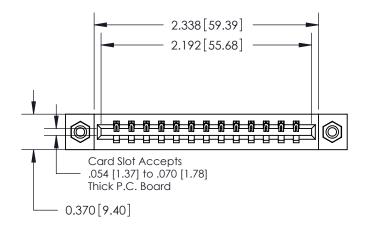

**Mounting Option** 

08-#4-40 Unified Threaded Inserts

## **Contact Detail**

542-Wire Wrap .025 Sq.(0.64 Sq.) - Tail LG=.645(16.38)

.156 [3.96] Contact Spacing x .200 [5.08] Row Spacing

THIS IS A C.A.D. GENERATED DRAWING DO NOT MAKE MANUAL REVISIONS TO MASTER.