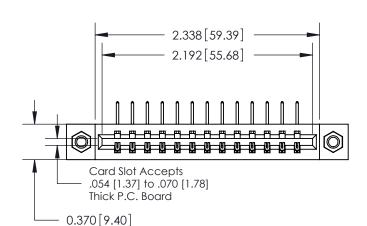

## **Contact Detail**

558-90 Degree Bend (Code 541 Contacts)

.156 [3.96] Contact Spacing x .200 [5.08] Row Spacing

THIS IS A C.A.D. GENERATED DRAWING DO NOT MAKE MANUAL REVISIONS TO MASTER.

ISSUE NUMBER

1

ORIGINAL

**See Accompanying Pages for:** 

**Contact Bend Details** 

| 837/887 Series High Temp Card Edge Connector |
|----------------------------------------------|
| Part Number: 887-013-558-607                 |