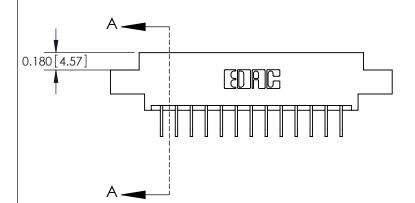

**See Accompanying Pages for:** 

**Contact Bend Details** 

| 837/887 Series High Temp Card Edge Connector |
|----------------------------------------------|
| Part Number: 887-013-558-607                 |