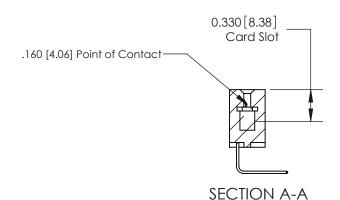

## **Contact Detail**

558-90 Degree Bend (Code 541 Contacts)

.156 [3.96] Contact Spacing x .200 [5.08] Row Spacing

THIS IS A C.A.D. GENERATED DRAWING DO NOT MAKE MANUAL REVISIONS TO MASTER.

ISSUE NUMBER

1

ORIGINAL

**See Accompanying Pages for:** 

**Contact Bend Details** 

| 837/887 Series High Temp Card Edge Connector |
|----------------------------------------------|
| Part Number: 887-013-558-607                 |