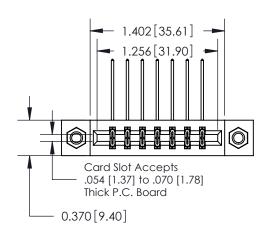

ISSUE NUMBER ORIGINAL

1

|                              | 0.330[8.38]<br>Card Slot |
|------------------------------|--------------------------|
| .160 [4.06] Point of Contact |                          |
|                              |                          |
|                              | SECTION A-A              |

| 837/887 Series High Temp Card Edge Connector |
|----------------------------------------------|
| Part Number: 887-014-559-807                 |

YOUR CONNECTION TO QUALITY & SERVICE

EDAC INC TORONTO, ONTARIO CANADA