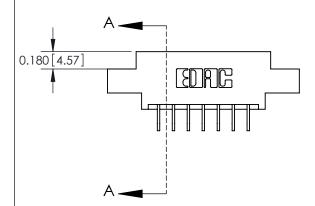

ISSUE NUMBER ORIGINAL

1

|                              | 0.330[8.38]<br>Card Slot |
|------------------------------|--------------------------|
| .160 [4.06] Point of Contact |                          |
|                              |                          |
|                              | SECTION A-A              |