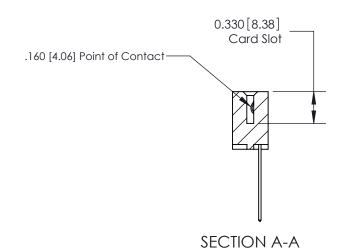

ISSUE NUMBER

ORIGINAL

1

|                     | 837/887 Series High Temp Card Edge Connector |                                                                      | ACAD REFERENCE | NO. 837 EN       | 837 ENG MASTER |  |
|---------------------|----------------------------------------------|----------------------------------------------------------------------|----------------|------------------|----------------|--|
| Contact Bend Detail |                                              | DRAWN: J.LEE                                                         | DATE: OC       | DATE: OCT. 06/09 |                |  |
|                     | Confact Bend Defail                          |                                                                      | CHECKED:       | DATE:            |                |  |
|                     | EDAC INC THESE DRAWINGS AND                  | THESE DRAWINGS AND SPECIFICATIONS                                    | SCALE: NTS     | SHEET            | 2 <b>OF</b> 2  |  |
|                     | TORONTO, ONTARIO                             | CANADA OR USED AS THE BASIS FOR THE MANUFACTURE OR SALE OF APPARATUS | DRAWING NUMBER |                  | ISSUE          |  |
|                     | YOUR CONNECTION TO QUALITY & SERVICE         |                                                                      | 837 Assembly   |                  | 1              |  |