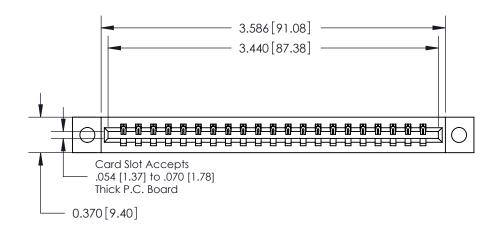

ISSUE NUMBER

ORIGINAL

**See Accompanying Pages for:** 

**Contact Bend Details** 

837/887 Series High Temp Card Edge Connector Part Number: 887-021-544-104

YOUR CONNECTION TO QUALITY & SERVICE

**EDAC INC** TORONTO, ONTARIO CANADA