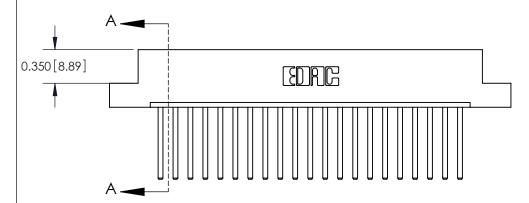

## **Contact Detail**

544-Wire Wrap .050x.025(1.27x0.64) - Tail LG=.750(19.05)

.156 [3.96] Contact Spacing x .200 [5.08] Row Spacing

THIS IS A C.A.D. GENERATED DRAWING DO NOT MAKE MANUAL REVISIONS TO MASTER.