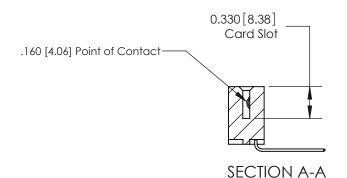

## **Contact Detail**

559-90 Degree Bend (Code 541 Contacts)

0.370 [9.40]

.156 [3.96] Contact Spacing x .200 [5.08] Row Spacing

THIS IS A C.A.D. GENERATED DRAWING DO NOT MAKE MANUAL REVISIONS TO MASTER.

ISSUE NUMBER