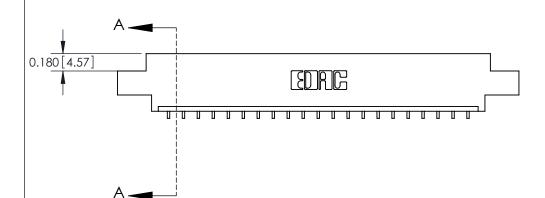

ORIGINAL

**See Accompanying Pages for:** 

**Contact Bend Details** 

837/887 Series High Temp Card Edge Connector Part Number: 887-021-559-608

**EDAC INC** TORONTO, ONTARIO CANADA

THESE DRAWINGS AND SPECIFICATIONS ARE THE PROPERTY OF EDAC INC.,AND SHALL NOT BE REPRODUCED, OR COPIED OR USED AS THE BASIS FOR THE MANUFACTURE OR SALE OF APPARATUS WITHOUT WRITTEN PERMISSION.