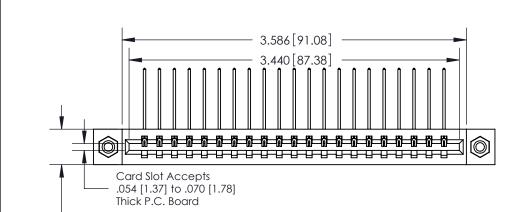

**Mounting Option** 

08-#4-40 Unified Threaded Inserts

## **Contact Detail**

559-90 Degree Bend (Code 541 Contacts)

0.370 [9.40]

.156 [3.96] Contact Spacing x .200 [5.08] Row Spacing





THIS IS A C.A.D. GENERATED DRAWING DO NOT MAKE MANUAL REVISIONS TO MASTER.



ISSUE NUMBER

ORIGINAL



**See Accompanying Pages for:** 

**Contact Bend Details** 

837/887 Series High Temp Card Edge Connector Part Number: 887-021-559-608



**EDAC INC** TORONTO, ONTARIO CANADA

THESE DRAWINGS AND SPECIFICATIONS ARE THE PROPERTY OF EDAC INC.,AND SHALL NOT BE REPRODUCED, OR COPIED OR USED AS THE BASIS FOR THE MANUFACTURE OR SALE OF APPARATUS WITHOUT WRITTEN PERMISSION.

| ACAD REFERENCE NO. | 837 ENG MASTER   |  |  |
|--------------------|------------------|--|--|
| DRAWN: J.LEE       | DATE: OCT. 06/09 |  |  |
| CHECKED:           | DATE:            |  |  |
| SCALE: NTS         | SHEET 1 OF 2     |  |  |
| DRAWING NUMBER     | ISSUE            |  |  |
| 837 Assembly       | 1