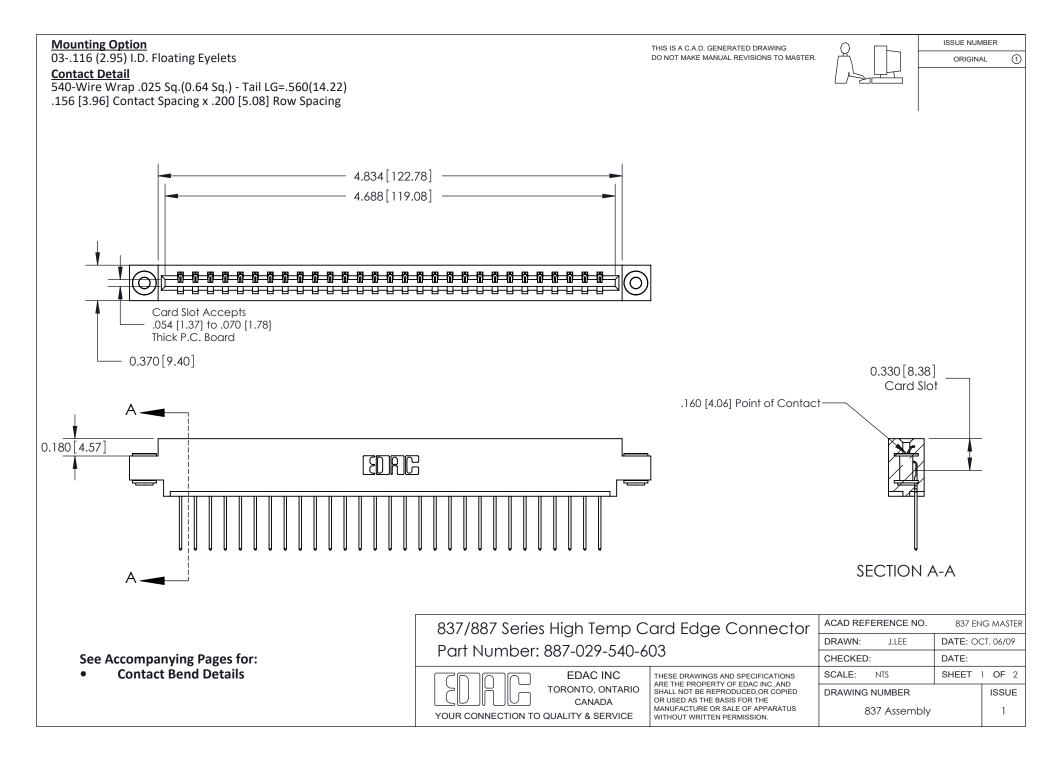

ISSUE NUMBER

ORIGINAL

1



|  | 837/887 Series High Temp Card Edge Connector<br>Contact Bend Detail   |                                                                                                                                                                                                  | ACAD REFERENCE | NO. 837 EN | 837 ENG MASTER   |  |
|--|-----------------------------------------------------------------------|--------------------------------------------------------------------------------------------------------------------------------------------------------------------------------------------------|----------------|------------|------------------|--|
|  |                                                                       |