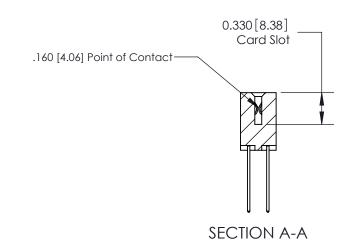

ISSUE NUMBER

ORIGINAL

1

|                     | 837/887 Series High Temp Card Edge Connector                                                                                                                                                                                                                           |                                  | ACAD REFERENCE | NO. 837 EN       | 837 ENG MASTER |  |
|---------------------|------------------------------------------------------------------------------------------------------------------------------------------------------------------------------------------------------------------------------------------------------------------------|----------------------------------|----------------|------------------|----------------|--|
| Contact Bend Detail |                                                                                                                                                                                                                                                                        | DRAWN: J.LEE                     | DATE: OC       | DATE: OCT. 06/09 |                |  |
|                     | Confact bend Defail                                                                                                                                                                                                                                                    |                                  | CHECKED:       | DATE:            | DATE:          |  |
|                     | EDAC INC TORONTO, ONTARIO CANADA YOUR CONNECTION TO QUALITY & SERVICE  THESE DRAWINGS AND SPECIFICATIONS ARE THE PROPERTY OF EDAC INC.,AND SHALL NOT BE REPRODUCED,OR COPIED OR USED AS THE BASIS FOR THE MANUFACTURE OR SALE OF APPARATUS WITHOUT WRITTEN PERMISSION. |                                  | SCALE: NTS     | SHEET            | 2 <b>OF</b> 2  |  |
|                     |                                                                                                                                                                                                                                                                        | DRAWING NUMBER                   |                | ISSUE            |                |  |
|                     |                                                                                                                                                                                                                                                                        | MANUFACTURE OR SALE OF APPARATUS | 837 Assembly   |                  | 1              |  |