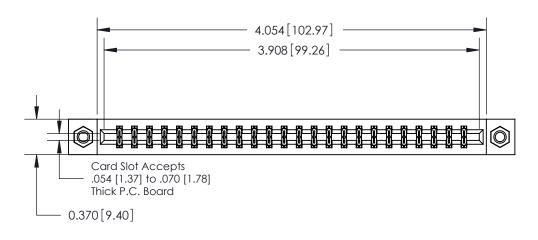

**Mounting Option** 

07-M3-0.5 Metric Threaded Inserts

## **Contact Detail**

542-Wire Wrap .025 Sq.(0.64 Sq.) - Tail LG=.645(16.38)

.156 [3.96] Contact Spacing x .200 [5.08] Row Spacing

THIS IS A C.A.D. GENERATED DRAWING DO NOT MAKE MANUAL REVISIONS TO MASTER.