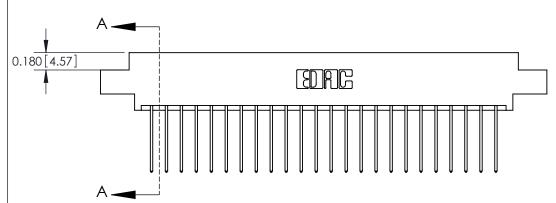

## **Contact Detail**

542-Wire Wrap .025 Sq.(0.64 Sq.) - Tail LG=.645(16.38)

.156 [3.96] Contact Spacing x .200 [5.08] Row Spacing

THIS IS A C.A.D. GENERATED DRAWING DO NOT MAKE MANUAL REVISIONS TO MASTER.