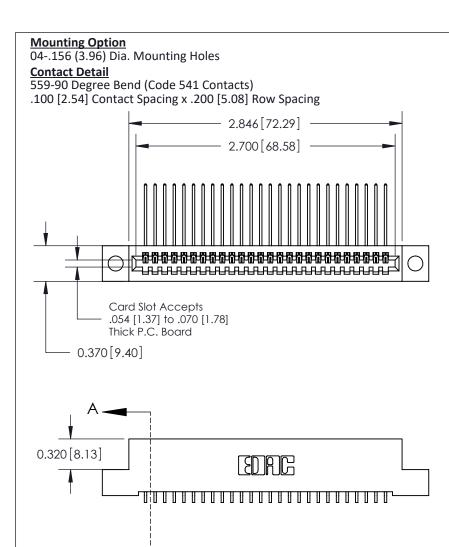

## **See Accompanying Pages for:**

- **Contact Bend Details**
- **Mounting Options**

842/892 Series High Temp Card Edge Connector Part Number: 892-026-559-104

CANADA

| ACAD REFERENCE NO. 842 ENG MASTER |                  |  |  |
|-----------------------------------|------------------|--|--|
| DRAWN: J.LEE                      | DATE: OCT. 06/09 |  |  |
| CHECKED:                          | DATE:            |  |  |
| SCALE: NTS                        | SHEET 1 OF 3     |  |  |
| DRAWING NUMBER                    | ISSUE            |  |  |

842 Assembly

THIS IS A C.A.D. GENERATED DRAWING DO NOT MAKE MANUAL REVISIONS TO MASTER

ORIGINAL (1)

| 842/892 Series High Temp Card Edge Connector<br>Contact Bend Detail |                                                                 | ACAD REFERENCE NO. 842 ENG MASTER |             |                  |        |
|---------------------------------------------------------------------|-----------------------------------------------------------------|-----------------------------------|-------------|------------------|--------|
|                                                                     |                                                                 | DRAWN:                            | J.LEE       | DATE: OCT. 06/09 |        |
|                                                                     |                                                                 | CHECKED:                          |             | DATE:            |        |
| EDAC INC                                                            | ARE THE BROBERTY OF FRACTING AND                                | SCALE:                            | NTS         | SHEET :          | 2 OF 3 |
| TORONTO, ONTARIO                                                    | SHALL NOT BE REPRODUCED, OR COPIED OR USED AS THE BASIS FOR THE | DRAWING                           | NUMBER      |                  | ISSUE  |
| YOUR CONNECTION TO QUALITY & SERVICE                                | MANUFACTURE OR SALE OF APPARATUS WITHOUT WRITTEN PERMISSION.    | 8                                 | 42 Assembly |                  | 1      |