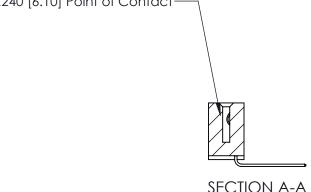

.240 [6.10] Point of Contact-

842 Assembly

THIS IS A C.A.D. GENERATED DRAWING DO NOT MAKE MANUAL REVISIONS TO MASTER

ORIGINAL (1)

| 842/892 Series High Temp Card Edge Connector<br>Contact Bend Detail |                                                                 | ACAD REFERENCE NO. 842 ENG MASTER |             |                  |        |
|---------------------------------------------------------------------|-----------------------------------------------------------------|-----------------------------------|-------------|------------------|--------|
|                                                                     |                                                                 | DRAWN:                            | J.LEE       | DATE: OCT. 06/09 |        |
|                                                                     |                                                                 | CHECKED:                          |             | DATE:            |        |
| EDAC INC                                                            | ARE THE BROBERTY OF FRACTING AND                                | SCALE:                            | NTS         | SHEET :          | 2 OF 3 |
| TORONTO, ONTARIO                                                    | SHALL NOT BE REPRODUCED, OR COPIED OR USED AS THE BASIS FOR THE | DRAWING                           | NUMBER      |                  | ISSUE  |
| YOUR CONNECTION TO QUALITY & SERVICE                                | MANUFACTURE OR SALE OF APPARATUS WITHOUT WRITTEN PERMISSION.    | 8                                 | 42 Assembly |                  | 1      |