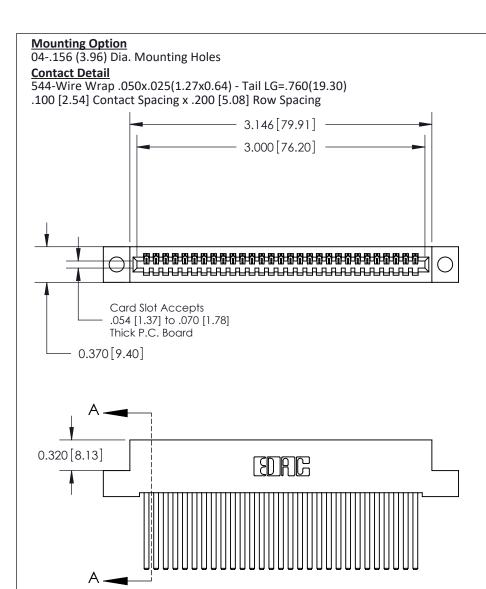

## **See Accompanying Pages for:**

- **Contact Bend Details**
- **Mounting Options**

842/892 Series High Temp Card Edge Connector Part Number: 892-029-544-104

YOUR CONNECTION TO QUALITY & SERVICE

CANADA

| NOND REFERENCE NO. 842 ENG MASIER |                  |  |
|-----------------------------------|------------------|--|
| DRAWN: J.LEE                      | DATE: OCT. 06/09 |  |
| CHECKED:                          | DATE:            |  |
| SCALE: NTS                        | SHEET 1 OF 3     |  |
| DRAWING NUMBER                    | ISSUE            |  |

THIS IS A C.A.D. GENERATED DRAWING DO NOT MAKE MANUAL REVISIONS TO MASTER

ISSUE NUMBER

ORIGINAL

1

| 842/892 Series High Temp Card Edge Co<br>Mounting Options  | DRAWN: J.LEE DATE: OCT. 06/09  CHECKED: DATE: |
|------------------------------------------------------------|-----------------------------------------------|
| EDAC INC THESE DRAWINGS AND S ARE THE PROPERTY OF          |                                               |
|                                                            | DUCED,OR COPIED DRAWING NUMBER ISSUE          |
| YOUR CONNECTION TO QUALITY & SERVICE WITHOUT WRITTEN PERMI |                                               |