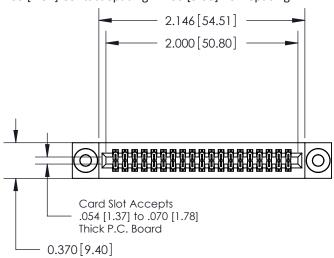

842/892 Series High Temp Card Edge Connector Part Number: 892-038-560-203

| ACAD REFERENCE NO | 842 ENG MASTER   |  |  |  |
|-------------------|------------------|--|--|--|
| DRAWN: J.LEE      | DATE: OCT. 06/09 |  |  |  |
| CHECKED:          | DATE:            |  |  |  |
| SCALE: NTS        | SHEET 1 OF 3     |  |  |  |
| DRAWING NUMBER    | ISSUE            |  |  |  |