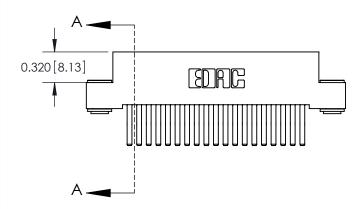

SECTION A-A

842 Assembly

THIS IS A C.A.D. GENERATED DRAWING DO NOT MAKE MANUAL REVISIONS TO MASTER

ORIGINAL (1)

| 842/892 Series High Temp Card Edge Connector<br>Contact Bend Detail |                                                                   | ACAD REFERENCE NO. 842 ENG MASTER |        |                         |        |
|---------------------------------------------------------------------|-------------------------------------------------------------------|-----------------------------------|--------|-------------------------|--------|
|                                                                     |                                                                   | DRAWN:                            | J.LEE  | DATE: <b>OCT. 06/09</b> |        |
|                                                                     |                                                                   | CHECKED:                          |        | DATE:                   |        |
| EDAC INC                                                            | THESE DRAWINGS AND SPECIFICATIONS ARE THE PROPERTY OF EDAC INCAND | SCALE:                            | NTS    | SHEET :                 | 2 OF 3 |
| TORONTO, ONTARIO                                                    | SHALL NOT BE REPRODUCED, OR COPIED OR USED AS THE BASIS FOR THE   | DRAWING                           | NUMBER |                         | ISSUE  |
| YOUR CONNECTION TO QUALITY & SERVICE                                | MANUFACTURE OR SALE OF APPARATUS WITHOUT WRITTEN PERMISSION.      | 842 Assembly                      |        |                         | 1      |