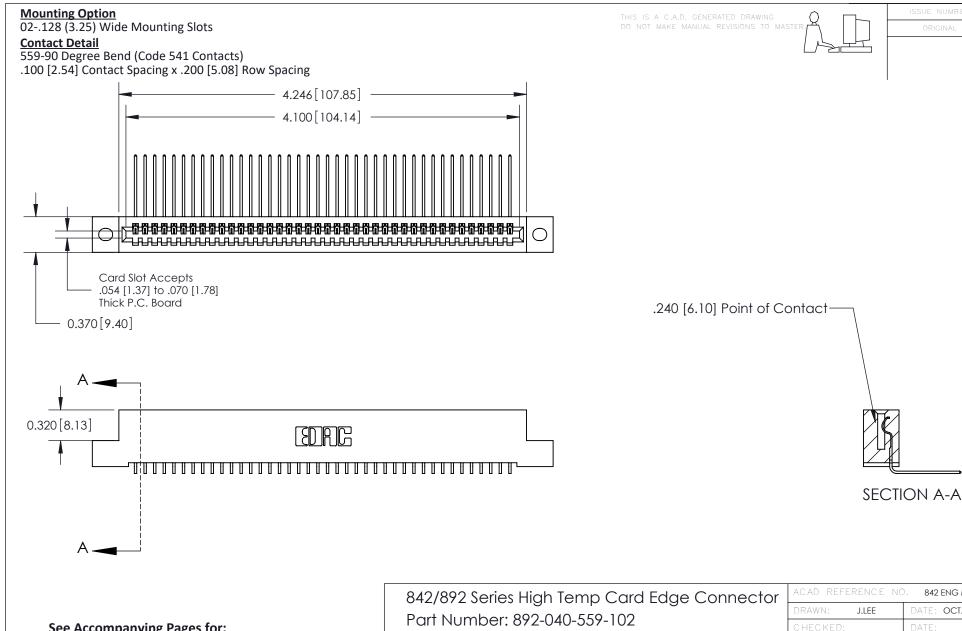

**See Accompanying Pages for:** 

- **Contact Bend Details**
- **Mounting Options**

| ACAD REFERENCE NO. 842 ENG MASIER |                  |  |
|-----------------------------------|------------------|--|
| DRAWN: J.LEE                      | DATE: OCT. 06/09 |  |
| CHECKED:                          | DATE:            |  |
| SCALE: NTS                        | SHEET 1 OF 3     |  |
| DRAWING NUMBER                    | ISSUE            |  |

842 Assembly

THIS IS A C.A.D. GENERATED DRAWING DO NOT MAKE MANUAL REVISIONS TO MASTER

ORIGINAL (1)

| 842/892 Series High Temp Card Edge Connector<br>Contact Bend Detail |                                                                   | ACAD REFERENCE NO. 842 ENG MASTER |             |                         |        |
|---------------------------------------------------------------------|-------------------------------------------------------------------|-----------------------------------|-------------|-------------------------|--------|
|                                                                     |                                                                   | DRAWN:                            | J.LEE       | DATE: <b>OCT. 06/09</b> |        |
|                                                                     |                                                                   | CHECKE                            | ):          | DATE:                   |        |
| EDAC INC                                                            | THESE DRAWINGS AND SPECIFICATIONS ARE THE PROPERTY OF EDAC INCAND | SCALE:                            | NTS         | SHEET :                 | 2 OF 3 |
| TORONTO, ONTARIO                                                    | SHALL NOT BE REPRODUCED, OR COPIED OR USED AS THE BASIS FOR THE   | DRAWING                           | NUMBER      |                         | ISSUE  |
| YOUR CONNECTION TO QUALITY & SERVICE                                | MANUFACTURE OR SALE OF APPARATUS WITHOUT WRITTEN PERMISSION.      | 8                                 | 42 Assembly |                         | 1      |

THIS IS A C.A.D. GENERATED DRAWING DO NOT MAKE MANUAL REVISIONS TO MASTER

ISSUE NUMBER

ORIGINAL

1

| 842/892 Series High Temp Card Edge Co<br>Mounting Options  | DRAWN: J.LEE DATE: OCT. 06/09  CHECKED: DATE: |
|------------------------------------------------------------|-----------------------------------------------|
| EDAC INC THESE DRAWINGS AND S ARE THE PROPERTY OF          |                                               |
|                                                            | DUCED,OR COPIED DRAWING NUMBER ISSUE          |
| YOUR CONNECTION TO QUALITY & SERVICE WITHOUT WRITTEN PERMI |                                               |