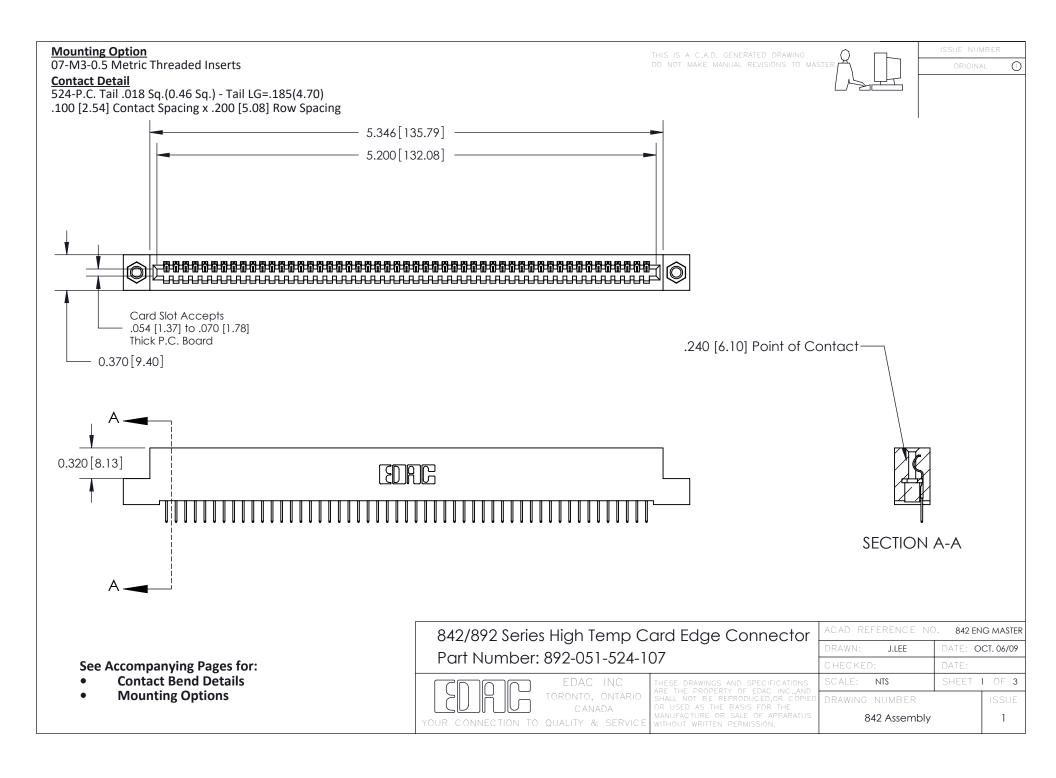

THIS IS A C.A.D. GENERATED DRAWING DO NOT MAKE MANUAL REVISIONS TO MASTER

ORIGINAL (1)



| 842/892 Series High Temp Card Edge Connector<br>Contact Bend Detail |                                                                                                  | ACAD REFERENCE NO. 842 ENG MASTER |             |                  |        |
|---------------------------------------------------------------------|--------------------------------------------------------------------------------------------------|-----------------------------------|-------------|------------------|--------|
|                                                                     |                                                                                                  | DRAWN:                            | J.