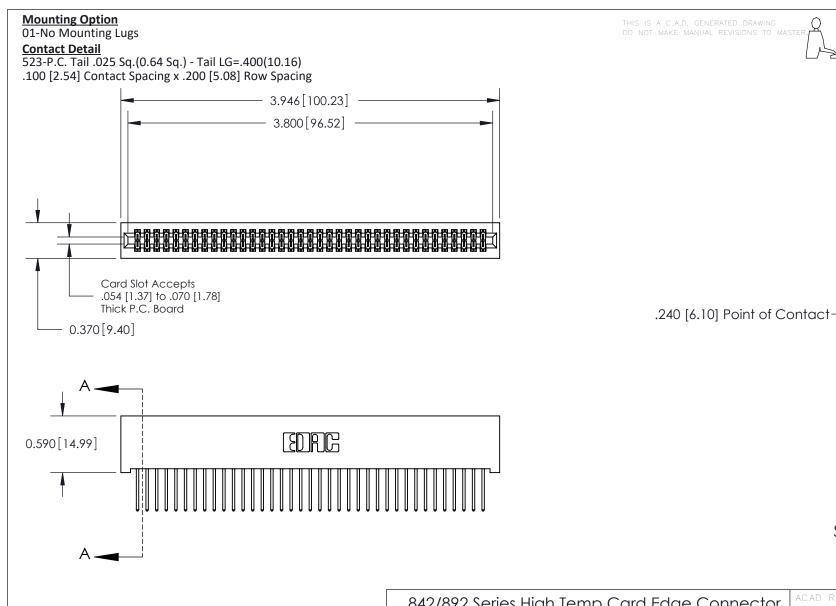

**See Accompanying Pages for:** 

- **Contact Bend Details**
- **Mounting Options**

842/892 Series High Temp Card Edge Connector Part Number: 892-074-523-201

| ACAD REFERENCE NO | 842 ENG MASTER   |  |  |  |
|-------------------|------------------|--|--|--|
| DRAWN: J.LEE      | DATE: OCT. 06/09 |  |  |  |
| CHECKED:          | DATE:            |  |  |  |
| SCALE: NTS        | SHEET 1 OF 3     |  |  |  |
| DRAWING NUMBER    | ISSUE            |  |  |  |