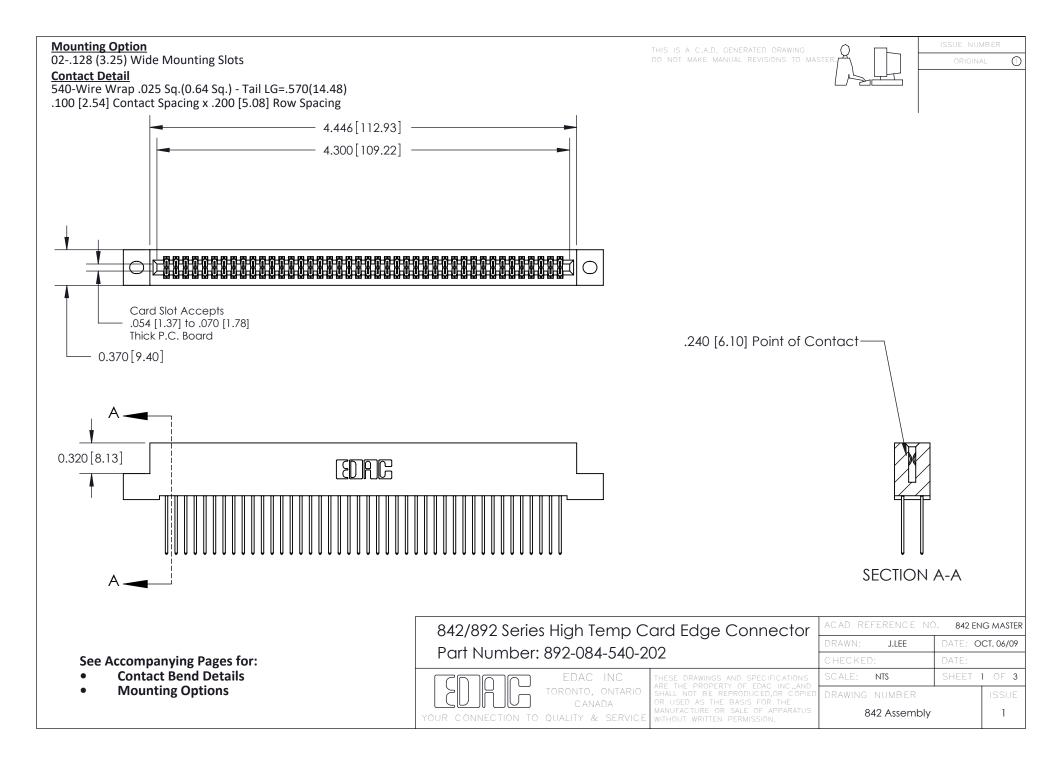

THIS IS A C.A.D. GENERATED DRAWING DO NOT MAKE MANUAL REVISIONS TO MASTER

ORIGINAL (1)



| 842/892 Series High Temp Card Edge Connector<br>Contact Bend Detail |                                                                                                 | ACAD REFERENCE NO. 842 ENG MASTER |             |                  |        |
|---------------------------------------------------------------------|-------------------------------------------------------------------------------------------------|-----------------------------------|-------------|------------------|--------|
|                                                                     |                                                                                                 | DRAWN:                            | J.LEE