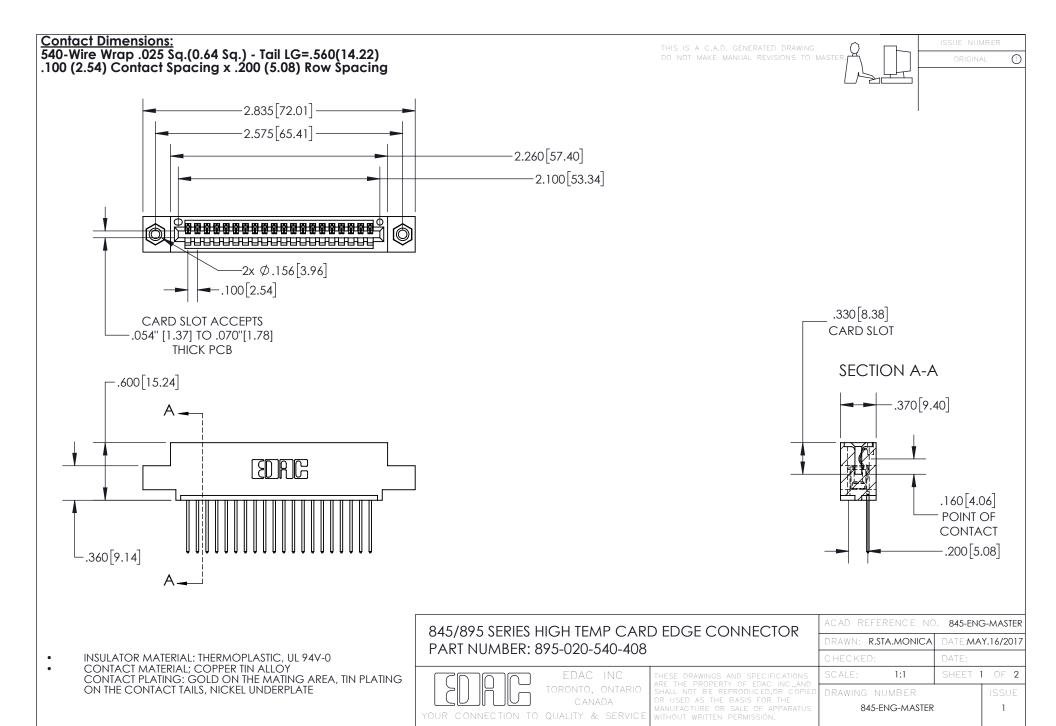

INSULATOR MATERIAL: THERMOPLASTIC POLYESTER, UL 94V-0 DAP MATERIAL AVAILABLE UPON REQUEST

**Contact Code 558** 

CONTACT MATERIAL; COPPER ALLOY CONTACT PLATING: GOLD ON THE MATING AREA, TIN PLATING ON THE CONTACT TAILS, NICKEL UNDERPLATE

## 845/895 SERIES HIGH TEMP CARD EDGE CONNECTOR CONTACT CODE 555,556,558,559,560 DIMENSIONS

YOUR CONNECTION TO QUALITY & SERVICE

Contact Code 559

|   | ACAD REFERENCE NO. 845-ENG-MASTER |                  |  |
|---|-----------------------------------|------------------|--|
|   | DRAWN: R.STA.MONICA               | DATE:MAY.16/2017 |  |
|   | CHECKED:                          | DATE:            |  |
|   | SCALE: 1:1                        | SHEET 2 OF 2     |  |
| D | DRAWING NUMBER                    | ISSUE            |  |

Contact Code 560